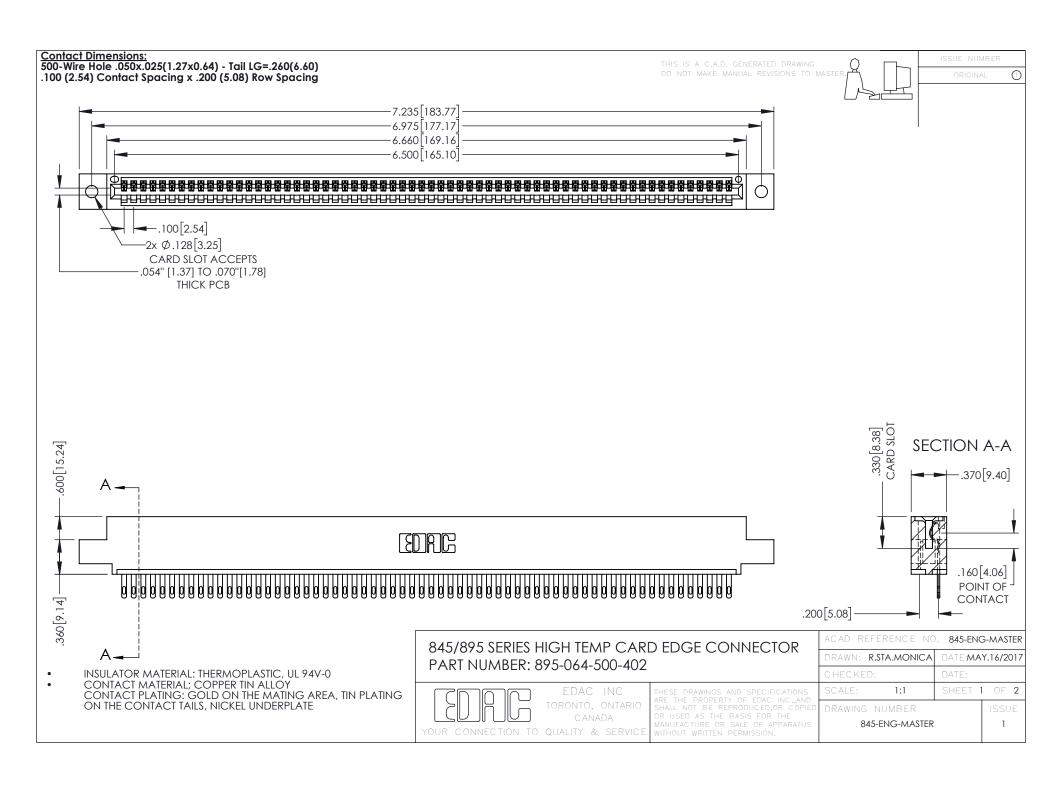

- INSULATOR MATERIAL: THERMOPLASTIC POLYESTER, UL 94V-0 DAP MATERIAL AVAILABLE UPON REQUEST
- CONTACT MATERIAL; COPPER ALLOY

**Contact Code 558** 

CONTACT PLATING: GOLD ON THE MATING AREA, TIN PLATING ON THE CONTACT TAILS, NICKEL UNDERPLATE

## 845/895 SERIES HIGH TEMP CARD EDGE CONNECTOR CONTACT CODE 555,556,558,559,560 DIMENSIONS

YOUR CONNECTION TO QUALITY & SERVICE

Contact Code 559

|   | ACAD REFERENCE NO   | . 845-ENG-MASTER |
|---|---------------------|------------------|
|   | DRAWN: R.STA.MONICA | DATE:MAY.16/2017 |
|   | CHECKED:            | DATE:            |
|   | SCALE: 1:1          | SHEET 2 OF 2     |
| D | DRAWING NUMBER      | ISSUE            |

Contact Code 560

845-ENG-MASTER