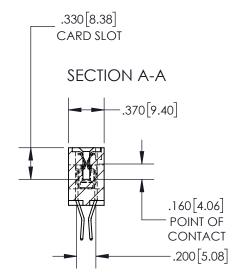

## 845/895 SERIES HIGH TEMP CARD EDGE CONNECTOR CONTACT CODE 555,556,558,559,560 DIMENSIONS

YOUR CONNECTION TO QUALITY & SERVICE

|   | ACAD REFERENCE NO   | . 845-ENG-MASTER |
|---|---------------------|------------------|
|   | DRAWN: R.STA.MONICA | DATE:MAY.16/2017 |
|   | CHECKED:            | DATE:            |
|   | SCALE: 1:1          | SHEET 2 OF 2     |
| D | DRAWING NUMBER      | ISSUE            |