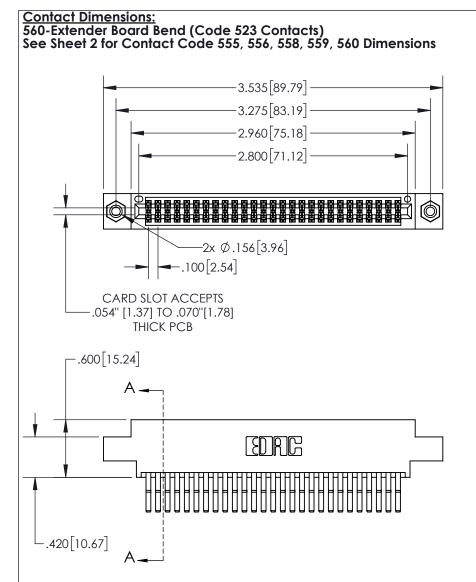

## 845/895 SERIES HIGH TEMP CARD EDGE CONNECTOR CONTACT CODE 555,556,558,559,560 DIMENSIONS

YOUR CONNECTION TO QUALITY & SERVICE

|   | ACAD REFERENCE NO   | . 845-ENG-MASTER |
|---|---------------------|------------------|
|   | DRAWN: R.STA.MONICA | DATE:MAY.16/2017 |
|   | CHECKED:            | DATE:            |
|   | SCALE: 1:1          | SHEET 2 OF 2     |
| D | DRAWING NUMBER      | ISSUE            |