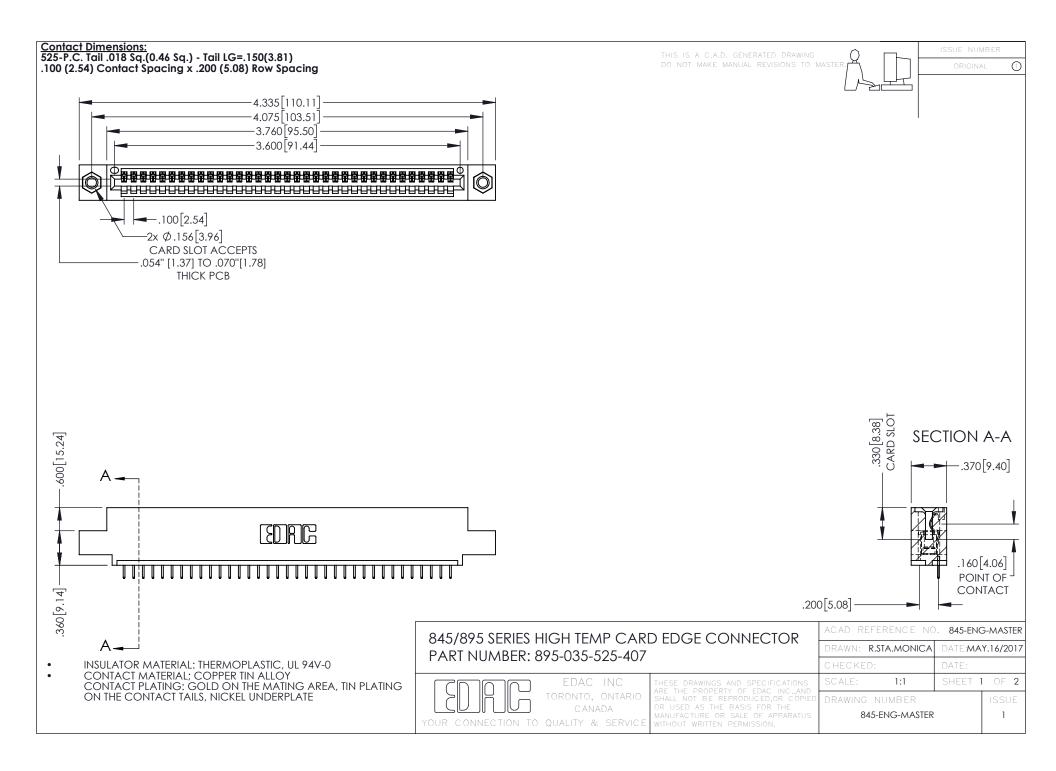

**Contact Code 558** Contact Code 559 Contact Code 560

- INSULATOR MATERIAL: THERMOPLASTIC POLYESTER, UL 94V-0 DAP MATERIAL AVAILABLE UPON REQUEST
- CONTACT MATERIAL; COPPER ALLOY

CONTACT PLATING: GOLD ON THE MATING AREA, TIN PLATING ON THE CONTACT TAILS, NICKEL UNDERPLATE

## 845/895 SERIES HIGH TEMP CARD EDGE CONNECTOR CONTACT CODE 555,556,558,559,560 DIMENSIONS

YOUR CONNECTION TO QUALITY & SERVICE

|   | ACAD REFERENCE NO. 845-ENG-MASTER |                  |
|---|-----------------------------------|------------------|
|   | DRAWN: R.STA.MONICA               | DATE:MAY.16/2017 |
|   | CHECKED:                          | DATE:            |
|   | SCALE: 1:1                        | SHEET 2 OF 2     |
| D | DRAWING NUMBER                    | ISSUE            |

845-ENG-MASTER