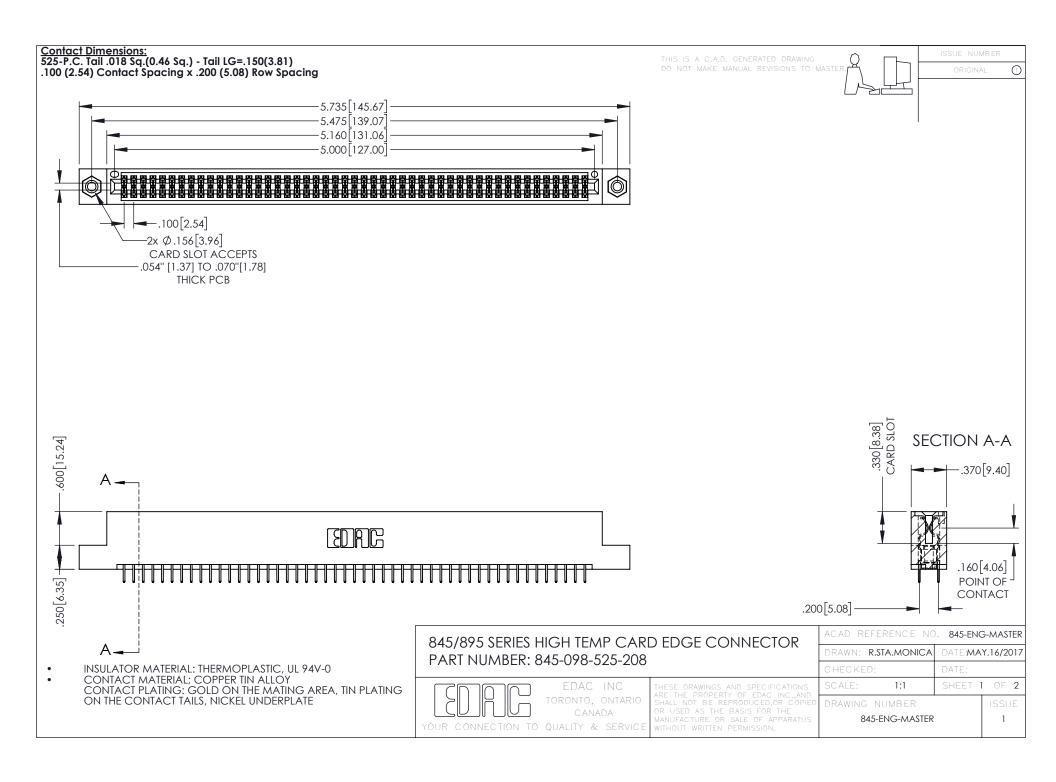

- INSULATOR MATERIAL: THERMOPLASTIC POLYESTER, UL 94V-0 DAP MATERIAL AVAILABLE UPON REQUEST
- CONTACT MATERIAL; COPPER ALLOY

**Contact Code 558** 

CONTACT PLATING: GOLD ON THE MATING AREA, TIN PLATING ON THE CONTACT TAILS, NICKEL UNDERPLATE

## 845/895 SERIES HIGH TEMP CARD EDGE CONNECTOR CONTACT CODE 555,556,558,559,560 DIMENSIONS

YOUR CONNECTION TO QUALITY & SERVICE

Contact Code 559

|   | ACAD REFERENCE NO   | . 845-ENG-MASTER |
|---|---------------------|------------------|
|   | DRAWN: R.STA.MONICA | DATE:MAY.16/2017 |
|   | CHECKED:            | DATE:            |
|   | SCALE: 1:1          | SHEET 2 OF 2     |
| D | DRAWING NUMBER      | ISSUE            |

Contact Code 560

845-ENG-MASTER