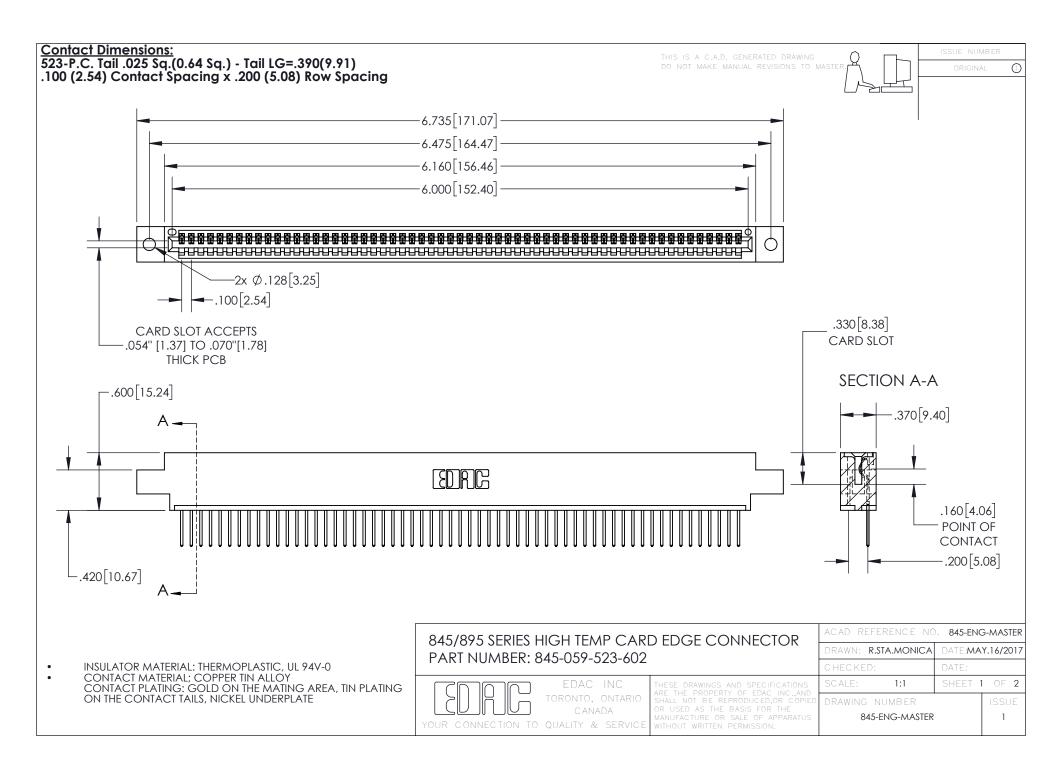

INSULATOR MATERIAL: THERMOPLASTIC POLYESTER, UL 94V-0 DAP MATERIAL AVAILABLE UPON REQUEST

**Contact Code 558** 

CONTACT MATERIAL; COPPER ALLOY CONTACT PLATING: GOLD ON THE MATING AREA, TIN PLATING ON THE CONTACT TAILS, NICKEL UNDERPLATE

## 845/895 SERIES HIGH TEMP CARD EDGE CONNECTOR CONTACT CODE 555,556,558,559,560 DIMENSIONS

YOUR CONNECTION TO QUALITY & SERVICE

Contact Code 559

|   | ACAD REFERENCE NO. 845-ENG-MASTER |                  |  |
|---|-----------------------------------|------------------|--|
|   | DRAWN: R.STA.MONICA               | DATE:MAY.16/2017 |  |
|   | CHECKED:                          | DATE:            |  |
|   | SCALE: 1:1                        | SHEET 2 OF 2     |  |
| D | DRAWING NUMBER                    | ISSUE            |  |

Contact Code 560

845-ENG-MASTER