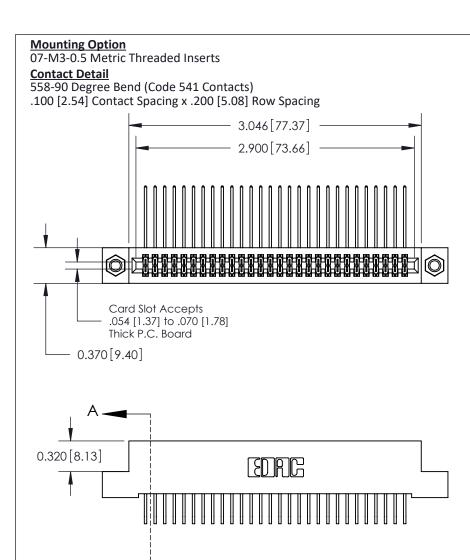

## **See Accompanying Pages for:**

- **Contact Bend Details**
- **Mounting Options**

842/892 Series High Temp Card Edge Connector Part Number: 842-056-558-207

| ACAD REFERENCE NO | 842 ENG MASTER     |  |  |
|-------------------|--------------------|--|--|
| NONE NEILENGE IN  | J. 042 LING MASILK |  |  |
| DRAWN: J.LEE      | DATE: OCT. 06/09   |  |  |
| CHECKED:          | DATE:              |  |  |
| SCALE: NTS        | SHEET 1 OF 3       |  |  |
| DRAWING NUMBER    | ISSUE              |  |  |