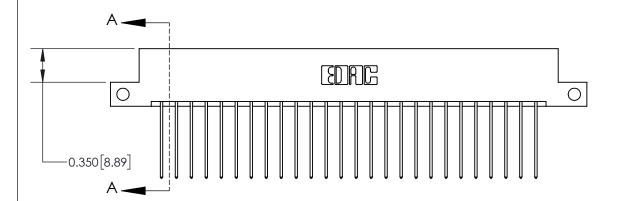

ISSUE NUMBER ORIGINAL

837/887 Series High Temp Card Edge Connector Part Number: 837-052-541-212

YOUR CONNECTION TO QUALITY & SERVICE

**EDAC INC** TORONTO, ONTARIO CANADA

THESE DRAWINGS AND SPECIFICATIONS ARE THE PROPERTY OF EDAC INC.,AND SHALL NOT BE REPRODUCED, OR COPIED OR USED AS THE BASIS FOR THE MANUFACTURE OR SALE OF APPARATUS WITHOUT WRITTEN PERMISSION.

DRAWN: J.LEE DATE: OCT. 06/09 CHECKED: DATE: SHEET 1 OF 2 SCALE: DRAWING NUMBER **ISSUE** 837 Assembly

837 ENG MASTER

ACAD REFERENCE NO.

See Accompanying Page for:

**Contact Bend Details** 

ISSUE NUMBER

ORIGINAL