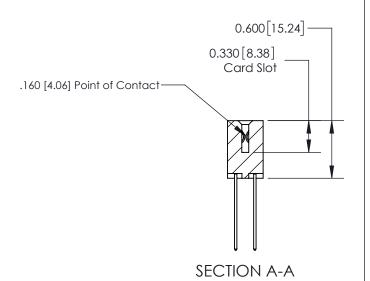

1

| 837/887 Series High Temp Card Edge Connector<br>Contact Bend Detail |                                                                                                                                                                                                   | ACAD REFERENCE NO. 837 EN |                  | 3 MASTER      |
|---------------------------------------------------------------------|---------------------------------------------------------------------------------------------------------------------------------------------------------------------------------------------------|---------------------------|------------------|---------------|
|                                                                     |                                                                                                                                                                                                   | DRAWN: J.LEE              | DATE: OCT. 06/09 |               |
|                                                                     |                                                                                                                                                                                                   | CHECKED:                  | DATE:            |               |
| TORONTO, ONTARIO                                                    | THESE DRAWINGS AND SPECIFICATIONS ARE THE PROPERTY OF EDAC INC., AND SHALL NOT BE REPRODUCED, OR COPIED OR USED AS THE BASIS FOR THE MANUFACTURE OR SALE OF APPARATUS WITHOUT WRITTEN PERMISSION. | SCALE: NTS                | SHEET            | 2 <b>OF</b> 2 |
|                                                                     |                                                                                                                                                                                                   | DRAWING NUMBER            | •                | ISSUE         |
| YOUR CONNECTION TO QUALITY & SERVICE                                |                                                                                                                                                                                                   | 837 Assembly              |                  | 1             |