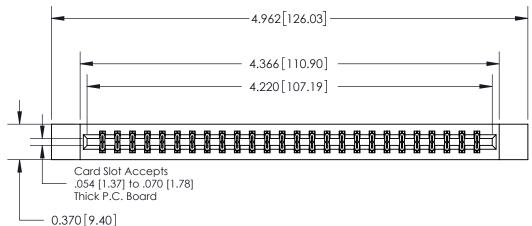

**Mounting Option Contact Detail** 

12-.128 (3.25) Dia. Side Mounting Holes

541-Wire Wrap .025 Sq.(0.64 Sq.) - Tail LG=.750(19.05)

.156 [3.96] Contact Spacing x .200 [5.08] Row Spacing

THIS IS A C.A.D. GENERATED DRAWING DO NOT MAKE MANUAL REVISIONS TO MASTER.