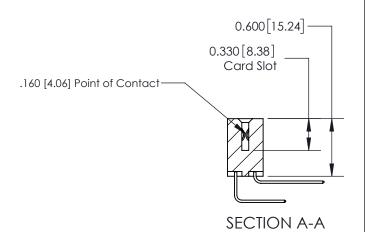

## **Contact Detail**

558-90 Degree Bend (Code 541 Contacts)

.156 [3.96] Contact Spacing x .200 [5.08] Row Spacing

THIS IS A C.A.D. GENERATED DRAWING DO NOT MAKE MANUAL REVISIONS TO MASTER.

ISSUE NUMBER

ORIGINAL

ISSUE NUMBER

ORIGINAL

1

| 837/887 Series High Temp Card Edge Connector<br>Contact Bend Detail |                                                                                                                                                                                                 | ACAD REFERENCE NO. | 837 ENG MASTER   |               |
|---------------------------------------------------------------------|-------------------------------------------------------------------------------------------------------------------------------------------------------------------------------------------------|--------------------|------------------|---------------|
|                                                                     |                                                                                                                                                                                                 | DRAWN: J.LEE       | DATE: OCT. 06/09 |               |
|                                                                     |                                                                                                                                                                                                 | CHECKED:           | DATE:            |               |
| EDAC INC                                                            | THESE DRAWINGS AND SPECIFICATIONS ARE THE PROPERTY OF EDAC INC.,AND SHALL NOT BE REPRODUCED,OR COPIED OR USED AS THE BASIS FOR THE MANUFACTURE OR SALE OF APPARATUS WITHOUT WRITTEN PERMISSION. | SCALE: NTS         | SHEET            | 2 <b>OF</b> 2 |
| TORONTO, ONTARIO CANADA                                             |                                                                                                                                                                                                 | DRAWING NUMBER     | •                | ISSUE         |
| CAINADA N                                                           |                                                                                                                                                                                                 | 837 Assembly       |                  | 1             |