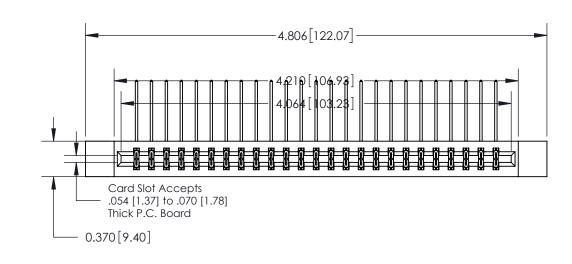

**See Accompanying Page for:** 

**Contact Bend Details** 

837/887 Series High Temp Card Edge Connector Part Number: 837-050-558-812

YOUR CONNECTION TO QUALITY & SERVICE

**EDAC INC** TORONTO, ONTARIO CANADA

**Mounting Option** 

12-.128 (3.25) Dia. Side Mounting Holes