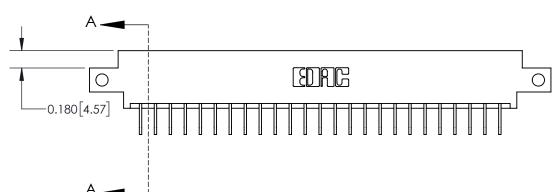

**Mounting Option** 

12-.128 (3.25) Dia. Side Mounting Holes

THESE DRAWINGS AND SPECIFICATIONS ARE THE PROPERTY OF EDAC INC.,AND SHALL NOT BE REPRODUCED, OR COPIED OR USED AS THE BASIS FOR THE MANUFACTURE OR SALE OF APPARATUS WITHOUT WRITTEN PERMISSION.

| ACAD REFERENCE NO. 837 ENG N |                  |  |  |
|------------------------------|------------------|--|--|
| DRAWN: J.LEE                 | DATE: OCT. 06/09 |  |  |
| CHECKED:                     | DATE:            |  |  |
| SCALE: NTS                   | SHEET 1 OF 2     |  |  |
| DRAWING NUMBER               | ISSUE            |  |  |
| 837 Assembly                 | 1                |  |  |