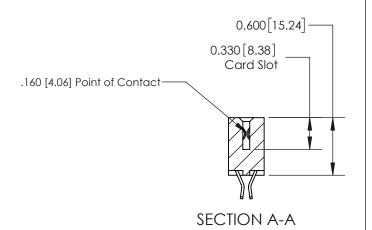

## **Contact Detail**

555-Extender Board Bend (Code 500 Contacts)

.156 [3.96] Contact Spacing x .200 [5.08] Row Spacing

THIS IS A C.A.D. GENERATED DRAWING DO NOT MAKE MANUAL REVISIONS TO MASTER.

ISSUE NUMBER

## **Contact Bend Details**

**See Accompanying Page for:** 

ISSUE NUMBER

ORIGINAL

1

| 837/887 Series High Temp Card Edge Connector<br>Contact Bend Detail   |                                                                                                                                                                                                  | ACAD REFERENCE NO. 837 EN |                  | 3 MASTER      |
|-----------------------------------------------------------------------|--------------------------------------------------------------------------------------------------------------------------------------------------------------------------------------------------|---------------------------|------------------|---------------|
|                                                                       |                                                                                                                                                                                                  | DRAWN: J.LEE              | DATE: OCT. 06/09 |               |
|                                                                       |                                                                                                                                                                                                  | CHECKED:                  | DATE:            |               |
| EDAC INC TORONTO, ONTARIO CANADA YOUR CONNECTION TO QUALITY & SERVICE | THESE DRAWINGS AND SPECIFICATIONS ARE THE PROPERTY OF EDAC INC.,AND SHALL NOT BE REPRODUCED, OR COPIED OR USED AS THE BASIS FOR THE MANUFACTURE OR SALE OF APPARATUS WITHOUT WRITTEN PERMISSION. | SCALE: NTS                | SHEET            | 2 <b>OF</b> 2 |
|                                                                       |                                                                                                                                                                                                  | DRAWING NUMBER            | •                | ISSUE         |
|                                                                       |                                                                                                                                                                                                  | 837 Assembly              |                  | 1             |