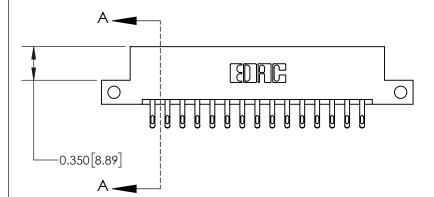

**Mounting Option** 

12-.128 (3.25) Dia. Side Mounting Holes

ORIGINAL

837/887 Series High Temp Card Edge Connector Part Number: 837-030-555-212

**EDAC INC** TORONTO, ONTARIO CANADA

THESE DRAWINGS AND SPECIFICATIONS ARE THE PROPERTY OF EDAC INC., AND SHALL NOT BE REPRODUCED, OR COPIED OR USED AS THE BASIS FOR THE MANUFACTURE OR SALE OF APPARATUS WITHOUT WRITTEN PERMISSION.

ACAD REFERENCE NO. 837 ENG MASTER DRAWN: J.LEE DATE: OCT. 06/09 CHECKED: DATE: SCALE: SHEET 1 OF 2 NTS DRAWING NUMBER **ISSUE** 

YOUR CONNECTION TO QUALITY & SERVICE

837 Assembly