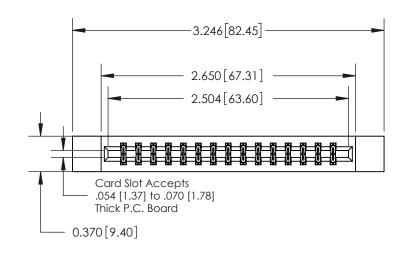

ORIGINAL

837/887 Series High Temp Card Edge Connector Part Number: 837-030-555-212

**EDAC INC** TORONTO, ONTARIO CANADA

THESE DRAWINGS AND SPECIFICATIONS ARE THE PROPERTY OF EDAC INC., AND SHALL NOT BE REPRODUCED, OR COPIED OR USED AS THE BASIS FOR THE MANUFACTURE OR SALE OF APPARATUS WITHOUT WRITTEN PERMISSION.

ACAD REFERENCE NO. 837 ENG MASTER DRAWN: J.LEE DATE: OCT. 06/09 CHECKED: DATE: SCALE: SHEET 1 OF 2 NTS DRAWING NUMBER **ISSUE** 

YOUR CONNECTION TO QUALITY & SERVICE

837 Assembly