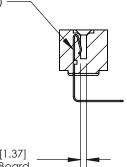

**SECTION A-A** 

.095 [2.41] Point of Contact (Measured from bottom of Card Slot)

Card Slot Accepts .054 [1.37] to .070 [1.78] Thick P.C. Board

**See Accompanying Page for:** 

**Contact Bend Details** 

807/857 Series High Temp Card Edge Connector Part Number: 807-030-458-104