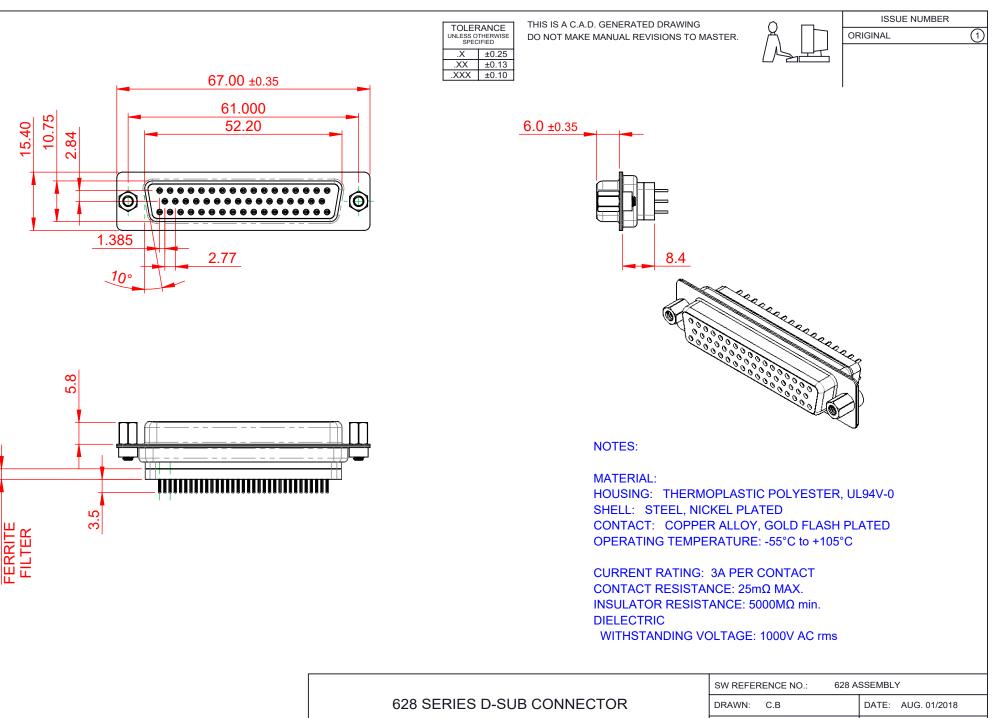

COMPLIANT THIS SERIES FU THE EUROPEAN 2011/65/EU FOR

 $\infty$ 

|  | 628 SERIES D-SUB (                     | DRAWN: C.B                                                                                                                                                                                                     |                                 | DATE: AUG. 01/2018         |            |   |
|--|----------------------------------------|----------------------------------------------------------------------------------------------------------------------------------------------------------------------------------------------------------------|---------------------------------|----------------------------|------------|---|
|  |                                        | CHECKED:                                                                                                                                                                                                       |                                 | DATE:                      |            |   |
|  | EDAC INC<br>TORONTO, ONTARIO<br>CANADA | THESE DRAWINGS AND SPECIFICATIONS<br>ARE THE PROPERTY OF EDAC INC.,AND<br>SHALL NOT BE REPRODUCED,OR COPIED<br>OR USED AS THE BASIS FOR THE<br>MANUFACTURE OR SALE OF APPARATUS<br>WITHOUT WRITTEN PERMISSION. | SCALE: 1:1                      |                            | SHEET 1 OF | 1 |
|  |                                        |                                                                                                                                                                                                                | DRAWING NUMBER: 628-050-228-063 |                            | ISSUE      |   |
|  | YOUR CONNECTION TO QUALITY & SERVICE   |                                                                                                                                                                                                                | PART NUMBER:                    | RT NUMBER: 628-050-228-063 |            |   |