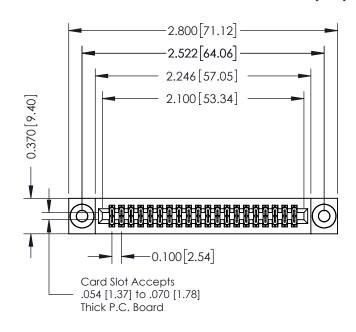

## **See Accompanying Pages for:**

- **Contact Bend Details**
- **Mounting Options**

| 342 / 392 Card Edge Connector |
|-------------------------------|
| Part Number: 392-040-556-203  |

342 ENG MASTER DATE: OCT. 06/09 J.LEE NTS SHEET 1 OF 3

342 Assembly

THIS IS A C.A.D. GENERATED DRAWING DO NOT MAKE MANUAL REVISIONS TO MASTER. ISSUE NUMBER

ORIGINAL

1

| 342 / 392 Series Card Edge Connector<br>Contact Bend Detail |                                                                                                                                     | ACAD REFERENCE NO. 342 ENG MASTER |             |          |          |
|-------------------------------------------------------------|-------------------------------------------------------------------------------------------------------------------------------------|-----------------------------------|-------------|----------|----------|
|                                                             |                                                                                                                                     | DRAWN:                            | J.LEE       | DATE: OC | T. 06/09 |
|                                                             |                                                                                                                                     | CHECKED:                          |             | DATE:    |          |
| EDAC INC                                                    | ARE THE PROPERTY OF EDAC INC.,AND — SHALL NOT BE REPRODUCED,OR COPIED OR USED AS THE BASIS FOR THE MANUFACTURE OR SALE OF APPARATUS | SCALE:                            | NTS         | SHEET :  | 2 OF 3   |
| TORONTO, ONTARIO                                            |                                                                                                                                     | DRAWING                           | NUMBER      |          | ISSUE    |
| YOUR CONNECTION TO QUALITY & SERVICE                        |                                                                                                                                     | 3                                 | 42 Assembly |          | 1        |