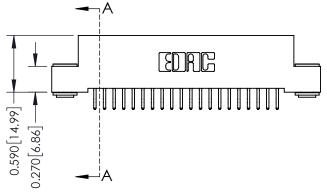

## 0.240 [6.10] Point of Contact 0.410[10.41] SECTION A-A

## **See Accompanying Pages for:**

- **Contact Bend Details**
- **Mounting Options**

| 342 / 392 Card Edge Connector |
|-------------------------------|
| Part Number: 392-040-556-203  |

342 ENG MASTER DATE: OCT. 06/09 J.LEE NTS SHEET 1 OF 3