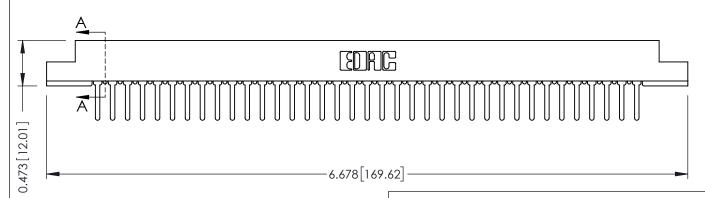

## **SECTION A-A**

**See Accompanying Pages for:** 

- **Contact Bend Details**
- **Mounting Options**

307 / 357 Card Edge Connector Part Number: 357-074-422-208

**EDAC INC** TORONTO, ONTARIO CANADA

THESE DRAWINGS AND SPECIFICATIONS ARE THE PROPERTY OF EDAC INC.,AND SHALL NOT BE REPRODUCED, OR COPIED OR USED AS THE BASIS FOR THE MANUFACTURE OR SALE OF APPARATUS WITHOUT WRITTEN PERMISSION.