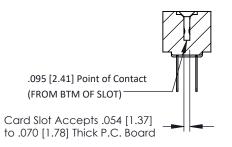

## **SECTION A-A**

**See Accompanying Pages for:** 

- **Contact Bend Details**
- **Mounting Options**

307 / 357 Card Edge Connector Part Number: 357-074-422-208

**EDAC INC** TORONTO, ONTARIO CANADA

THESE DRAWINGS AND SPECIFICATIONS ARE THE PROPERTY OF EDAC INC.,AND SHALL NOT BE REPRODUCED, OR COPIED OR USED AS THE BASIS FOR THE MANUFACTURE OR SALE OF APPARATUS WITHOUT WRITTEN PERMISSION.