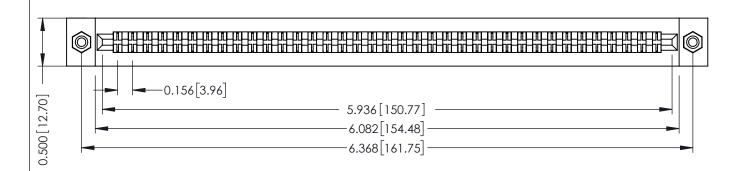

**Mounting Option** #4-40 Unified Threaded Inserts **Contact Detail** 

PC Tail .046x.013(1.17x0.33) - Tail LG=.358(9.09) .156 [3.96] Contact Spacing x .200 [5.08] Row Spacing

THIS IS A C.A.D. GENERATED DRAWING DO NOT MAKE MANUAL REVISIONS TO MASTER.