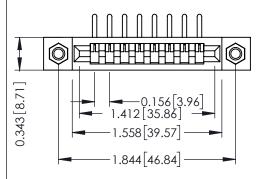

Mounting Option
M3-0.5 Metric Threaded Inserts

**Contact Detail** 

90 Degree Bend (Code 522 and 540 Contacts) .156 [3.96] Contact Spacing x .200 [5.08] Row Spacing THIS IS A C.A.D. GENERATED DRAWING DO NOT MAKE MANUAL REVISIONS TO MAS