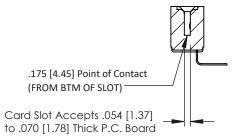

## SECTION A-A

307 ENG MASTER
DATE: AUG. 11/09

SHEET 1 OF 3

J.LEE

307 Assembly

NTS

| 307 / 357 Card Edge Connector<br>Part Number: 357-008-559-107 |                   |                                                                   | A  |
|---------------------------------------------------------------|-------------------|-------------------------------------------------------------------|----|
|                                                               |                   |                                                                   | DF |
|                                                               |                   |                                                                   | С  |
|                                                               | EDAC INC          | THESE DRAWINGS AND SPECIFICATIONS ARE THE PROPERTY OF EDAC INCAND | S  |
|                                                               | TORONTO, ONTARIO  | SHALL NOT BE REPRODUCED,OR COPIED OR USED AS THE BASIS FOR THE    | DF |
| YOUR CONNECTION TO                                            | QUALITY & SERVICE | MANUFACTURE OR SALE OF APPARATUS<br>WITHOUT WRITTEN PERMISSION.   |    |