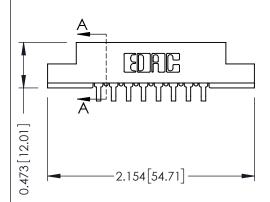

## SECTION A-A

307 ENG MASTER
DATE: AUG. 11/09

SHEET 1 OF 3

J.LEE

307 Assembly

NTS

| 307 / 357 Card Edge Connector<br>Part Number: 357-008-559-107 |                   |                                                                   | A  |
|---------------------------------------------------------------|-------------------|-------------------------------------------------------------------|----|
|                                                               |                   |                                                                   | DF |
|                                                               |                   |                                                                   | С  |
|                                                               | EDAC INC          | THESE DRAWINGS AND SPECIFICATIONS ARE THE PROPERTY OF EDAC INCAND | S  |
|                                                               | TORONTO, ONTARIO  | SHALL NOT BE REPRODUCED,OR COPIED OR USED AS THE BASIS FOR THE    | DF |
| YOUR CONNECTION TO                                            | QUALITY & SERVICE | MANUFACTURE OR SALE OF APPARATUS<br>WITHOUT WRITTEN PERMISSION.   |    |