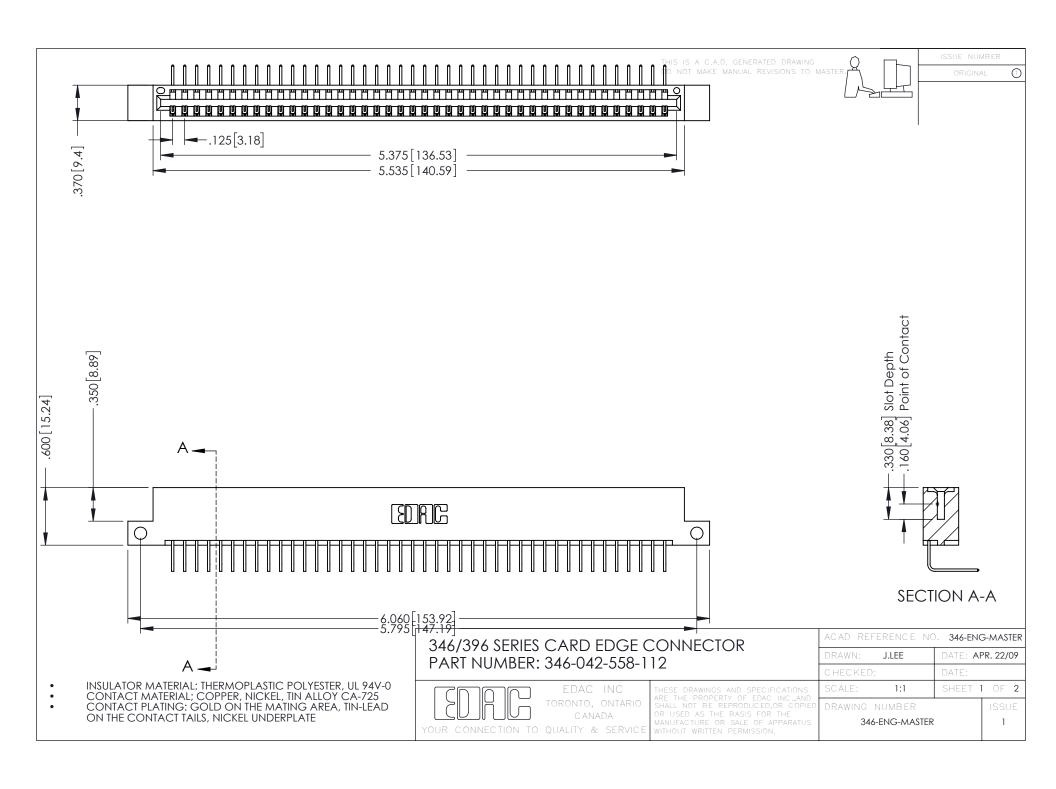

**Contact Code 555** 

**Contact Code 556** 

INSULATOR MATERIAL: THERMOPLASTIC POLYESTER, UL 94V-0 CONTACT MATERIAL; COPPER, NICKEL, TIN ALLOY CA-725

CONTACT PLATING: GOLD ON THE MATING AREA, TIN-LEAD ON THE CONTACT TAILS, NICKEL UNDERPLATE