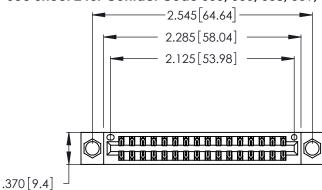

THIS IS A C.A.D. GENERATED DRAWING DO NOT MAKE MANUAL REVISIONS TO MASTER.

1

346/396 SERIES CARD EDGE CONNECTOR PART NUMBER: 346-032-560-804

**EDAC INC** TORONTO, ONTARIO CANADA

THESE DRAWINGS AND SPECIFICATIONS ARE THE PROPERTY OF EDAC INC., AND SHALL NOT BE REPRODUCED, OR COPIED OR USED AS THE BASIS FOR THE MANUFACTURE OR SALE OF APPARATUS WITHOUT WRITTEN PERMISSION.

Contact Dimensions:
560-Extender Board Bend (Code 523 Contacts)
See Sheet 2 for Contact Code 555, 556, 558, 559, 560 Dimensions

- INSULATOR MATERIAL: THERMOPLASTIC POLYESTER, UL 94V-0 CONTACT MATERIAL; COPPER, NICKEL, TIN ALLOY CA-725
- CONTACT PLATING: GOLD ON THE MATING AREA, TIN-LEAD ON THE CONTACT TAILS, NICKEL UNDERPLATE