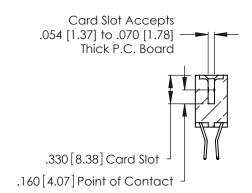

Contact Code 560

INSULATOR MATERIAL: THERMOPLASTIC POLYESTER, UL 94V-0 CONTACT MATERIAL; COPPER, NICKEL, TIN ALLOY CA-725 CONTACT PLATING: GOLD ON THE MATING AREA, TIN-LEAD

ON THE CONTACT TAILS, NICKEL UNDERPLATE

346/396 SERIES CARD EDGE CONNECTOR CONTACT CODE 555,556,558,559,560 DIMENSIONS

YOUR CONNECTION TO QUALITY & SERVICE

**EDAC INC** TORONTO, ONTARIO CANADA

THESE DRAWINGS AND SPECIFICATIONS ARE THE PROPERTY OF EDAC INC.,AND SHALL NOT BE REPRODUCED, OR COPIED OR USED AS THE BASIS FOR THE MANUFACTURE OR SALE OF APPARATUS WITHOUT WRITTEN PERMISSION.