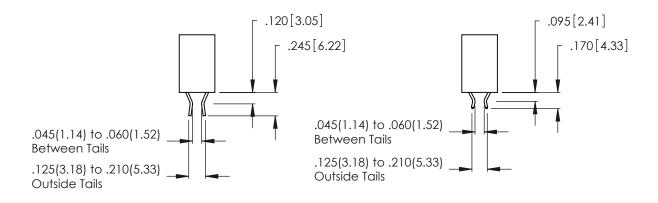

Card Slot Accepts .054 [1.37] to .070 [1.78]

Thick P.C. Board

.330 [8.38] Card Slot

.160 [4.07] Point of Contact

THIS IS A C.A.D. GENERATED DRAWING DO NOT MAKE MANUAL REVISIONS TO MASTER.

Contact Code 556

ISSUE NUMBER

ORIGINAL

1

**Contact Code 555** 

INSULATOR MATERIAL: THERMOPLASTIC POLYESTER, UL 94V-0 CONTACT MATERIAL; COPPER, NICKEL, TIN ALLOY CA-725 CONTACT PLATING: GOLD ON THE MATING AREA, TIN-LEAD ON THE CONTACT TAILS, NICKEL UNDERPLATE