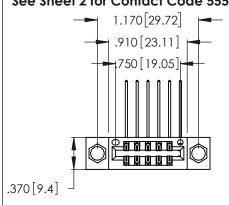

Contact Dimensions:
559-90 Degree Bend (Code 541 Contacts)
See Sheet 2 for Contact Code 555, 556, 558, 559, 560 Dimensions

THIS IS A C.A.D. GENERATED DRAWING DO NOT MAKE MANUAL REVISIONS TO MASTER.

1

346/396 SERIES CARD EDGE CONNECTOR PART NUMBER: 346-012-559-204