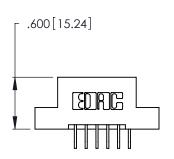

Card Slot Accepts .054 [1.37] to .070 [1.78]

Thick P.C. Board

.330 [8.38] Card Slot

.160 [4.07] Point of Contact

THIS IS A C.A.D. GENERATED DRAWING DO NOT MAKE MANUAL REVISIONS TO MASTER.

Contact Code 556

ISSUE NUMBER