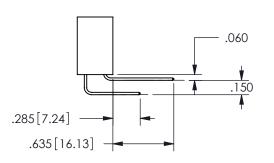

THIS IS A C.A.D. GENERATED DRAWING DO NOT MAKE MANUAL REVISIONS TO MASTER.

<u>Contact Dimensions:</u>
541-Wire Wrap .025 Sq.(0.64 Sq.) - Tail LG=.750(19.05)
.100 (2.54) Contact Spacing x .200 (5.08) Row Spacing

ISSUE NUMBER ORIGINAL

1

**Contact Code 558** 

Contact Code 559

**Contact Code 560** 

INSULATOR MATERIAL: THERMOPLASTIC POLYESTER, UL 94V-0

DAP MATERIAL AVAILABLE UPON REQUEST

CONTACT MATERIAL; COPPER ALLOY

CONTACT PLATING: GOLD ON THE MATING AREA, TIN PLATING ON THE CONTACT TAILS, NICKEL UNDERPLATE

345/395 SERIES CARD EDGE CONNECTOR CONTACT CODE 555,556,558,559,560 DIMENSIONS

YOUR CONNECTION TO QUALITY & SERVICE