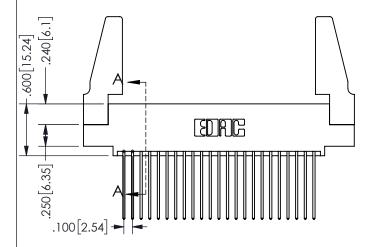

THIS IS A C.A.D. GENERATED DRAWING DO NOT MAKE MANUAL REVISIONS TO MASTER.

<u>Contact Dimensions:</u>
541-Wire Wrap .025 Sq.(0.64 Sq.) - Tail LG=.750(19.05)
.100 (2.54) Contact Spacing x .200 (5.08) Row Spacing

ISSUE NUMBER ORIGINAL

1

**Contact Code 558** 

Contact Code 559

**Contact Code 560** 

INSULATOR MATERIAL: THERMOPLASTIC POLYESTER, UL 94V-0

DAP MATERIAL AVAILABLE UPON REQUEST

CONTACT MATERIAL; COPPER ALLOY

CONTACT PLATING: GOLD ON THE MATING AREA, TIN PLATING ON THE CONTACT TAILS, NICKEL UNDERPLATE

345/395 SERIES CARD EDGE CONNECTOR CONTACT CODE 555,556,558,559,560 DIMENSIONS

YOUR CONNECTION TO QUALITY & SERVICE