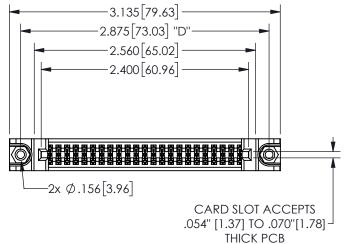

## 345/395 SERIES CARD EDGE CONNECTOR PART NUMBER: 345-046-541-588

YOUR CONNECTION TO QUALITY & SERVICE

**EDAC INC** TORONTO, ONTARIO CANADA

THESE DRAWINGS AND SPECIFICATIONS ARE THE PROPERTY OF EDAC INC.,AND SHALL NOT BE REPRODUCED,OR COPIED OR USED AS THE BASIS FOR THE MANUFACTURE OR SALE OF APPARATUS WITHOUT WRITTEN PERMISSION.