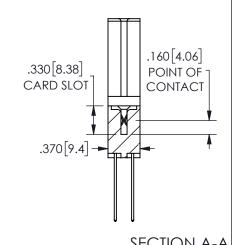

ISSUE NUMBER ORIGINAL

1

**Contact Code 558** 

Contact Code 559

**Contact Code 560** 

INSULATOR MATERIAL: THERMOPLASTIC POLYESTER, UL 94V-0

DAP MATERIAL AVAILABLE UPON REQUEST

CONTACT MATERIAL; COPPER ALLOY

CONTACT PLATING: GOLD ON THE MATING AREA, TIN PLATING ON THE CONTACT TAILS, NICKEL UNDERPLATE

345/395 SERIES CARD EDGE CONNECTOR CONTACT CODE 555,556,558,559,560 DIMENSIONS

YOUR CONNECTION TO QUALITY & SERVICE