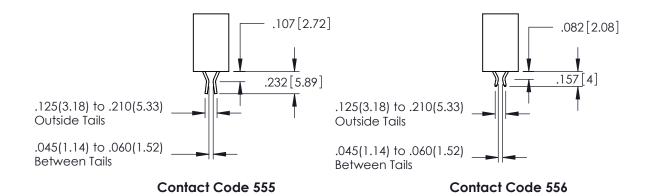

YOUR CONNECTION TO QUALITY & SERVICE

**Contact Code 558** 

Contact Code 559

Contact Code 560

INSULATOR MATERIAL: THERMOPLASTIC POLYESTER, UL 94V-0

DAP MATERIAL AVAILABLE UPON REQUEST

CONTACT MATERIAL; COPPER ALLOY CONTACT PLATING: GOLD ON THE MATING AREA, TIN PLATING ON THE CONTACT TAILS, NICKEL UNDERPLATE

## 345/395 SERIES CARD EDGE CONNECTOR CONTACT CODE 555,556,558,559,560 DIMENSIONS

YOUR CONNECTION TO QUALITY & SERVICE

|   | ACAD REFERENCE NO. 345-ENG-MASTER |                  |  |  |  |  |
|---|-----------------------------------|------------------|--|--|--|--|
|   | DRAWN: R.STA.MONICA               | DATE:MAY.16/2017 |  |  |  |  |
| • | CHECKED:                          | DATE:            |  |  |  |  |
|   | SCALE: 1:1                        | SHEET 2 OF 2     |  |  |  |  |
| D | DRAWING NUMBER                    | ISSUE            |  |  |  |  |