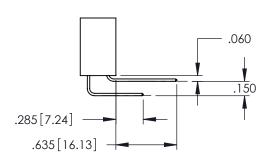

YOUR CONNECTION TO QUALITY & SERVICE

**Contact Code 558** 

Contact Code 559

Contact Code 560

INSULATOR MATERIAL: THERMOPLASTIC POLYESTER, UL 94V-0

DAP MATERIAL AVAILABLE UPON REQUEST

CONTACT MATERIAL; COPPER ALLOY CONTACT PLATING: GOLD ON THE MATING AREA, TIN PLATING ON THE CONTACT TAILS, NICKEL UNDERPLATE