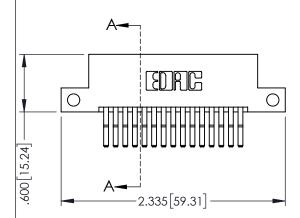

| 345/395 SERIES               | NOND REFERENCE NO.                    |                                                                                                        |         |                 |   |
|------------------------------|---------------------------------------|--------------------------------------------------------------------------------------------------------|---------|-----------------|---|
| •                            |                                       |                                                                                                        | DRAWN:  | R.STA.MONICA    | ĺ |
| PART NUMBER: 345-030-560-212 |                                       |                                                                                                        |         | CHECKED:        |   |
|                              |                                       | THESE DRAWINGS AND SPECIFICATIONS                                                                      | SCALE:  | 1:1             | Γ |
|                              | PI I ORONIO, ONIARIO SHALL NOT BE REP | ARE THE PROPERTY OF EDAC INC.,AND<br>SHALL NOT BE REPRODUCED,OR COPIED<br>OR USED AS THE BASIS FOR THE | DRAWING | NUMBER          | Ī |
|                              | CANADA                                | OR USED AS THE BASIS FOR THE                                                                           | ء ا     | MAS ENIC MASTED | 5 |