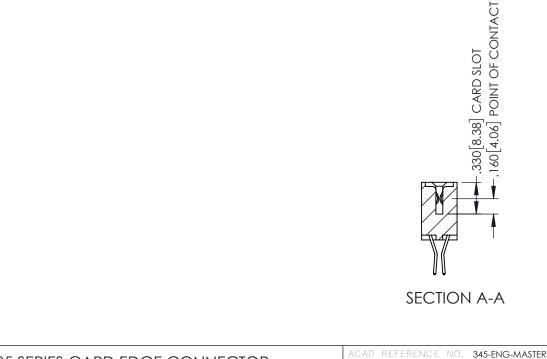

Contact Dimensions:
560-Extender Board Bend (Code 523 Contacts)
See Sheet 2 for Contact Code 555, 556, 558, 559, 560 Dimensions

DATE:MAY.16/2017

SHEET 1 OF 2

345-ENG-MASTER

1

- INSULATOR MATERIAL: THERMOPLASTIC PBT BLACK, UL 94V-0
- CONTACT MATERIAL; COPPER TIN ALLOY CONTACT PLATING: GOLD ON THE MATING AREA, TIN PLATING ON THE CONTACT TAILS, NICKEL UNDERPLATE

345-ENG-MASTER