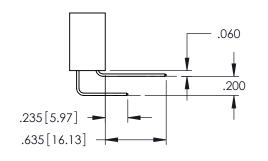

Contact Dimensions:
560-Extender Board Bend (Code 523 Contacts)
See Sheet 2 for Contact Code 555, 556, 558, 559, 560 Dimensions

DATE:MAY.16/2017

SHEET 1 OF 2

345-ENG-MASTER

1

- INSULATOR MATERIAL: THERMOPLASTIC PBT BLACK, UL 94V-0
- CONTACT MATERIAL; COPPER TIN ALLOY CONTACT PLATING: GOLD ON THE MATING AREA, TIN PLATING ON THE CONTACT TAILS, NICKEL UNDERPLATE