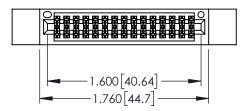

| 345/395 SERIES               | NOND REFERENCE NO.                    |                                                                                                        |         |                 |   |
|------------------------------|---------------------------------------|--------------------------------------------------------------------------------------------------------|---------|-----------------|---|
| •                            |                                       |                                                                                                        | DRAWN:  | R.STA.MONICA    | ĺ |
| PART NUMBER: 345-030-560-212 |                                       |                                                                                                        |         | CHECKED:        |   |
|                              |                                       | THESE DRAWINGS AND SPECIFICATIONS                                                                      | SCALE:  | 1:1             | Γ |
|                              | PI I ORONIO, ONIARIO SHALL NOT BE REP | ARE THE PROPERTY OF EDAC INC.,AND<br>SHALL NOT BE REPRODUCED,OR COPIED<br>OR USED AS THE BASIS FOR THE | DRAWING | NUMBER          | Ī |
|                              | CANADA                                | OR USED AS THE BASIS FOR THE                                                                           | ء ا     | MAS ENIC MASTED | 5 |