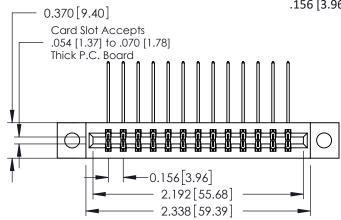

## **See Accompanying Pages for:**

- **Contact Bend Details**
- **Mounting Options**

| 337 / 387 Series Card Edge Connector |
|--------------------------------------|
| Part Number: 337-026-559-804         |

0.330 [8.38] Card Slot 0.160 [4.06] Point of Contact

ISSUE NUMBER

ORIGINAL

1

| 337 / 387 Series Card Edge                                            | ACAD REFERENCE NO.                                                                                                                                                                               | 337 ENG MASTER |                  |               |
|-----------------------------------------------------------------------|--------------------------------------------------------------------------------------------------------------------------------------------------------------------------------------------------|----------------|------------------|---------------|
| Contact Bend Detail                                                   |                                                                                                                                                                                                  | DRAWN: J.LEE   | DATE: OCT. 06/09 |               |
|                                                                       |                                                                                                                                                                                                  | CHECKED:       | DATE:            |               |
| EDAC INC TORONTO, ONTARIO CANADA YOUR CONNECTION TO QUALITY & SERVICE | THESE DRAWINGS AND SPECIFICATIONS ARE THE PROPERTY OF EDAC INC.,AND SHALL NOT BE REPRODUCED, OR COPIED OR USED AS THE BASIS FOR THE MANUFACTURE OR SALE OF APPARATUS WITHOUT WRITTEN PERMISSION. | SCALE: NTS     | SHEET            | 2 <b>OF</b> 3 |
|                                                                       |                                                                                                                                                                                                  | DRAWING NUMBER |                  | ISSUE         |
|                                                                       |                                                                                                                                                                                                  | 337 Assembly   |                  | 1             |