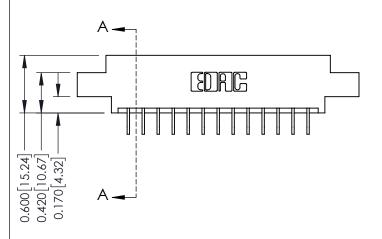

**Mounting Option** 

04-.156 (3.96) Dia. Mounting Holes

**Contact Detail** 

559-90 Degree Bend (Code 541 Contacts) .156 [3.96] Contact Spacing x .200 [5.08] Row Spacing THIS IS A C.A.D. GENERATED DRAWING DO NOT MAKE MANUAL REVISIONS TO MASTER.

## **See Accompanying Pages for:**

- **Contact Bend Details**
- **Mounting Options**

| 337 / 387 Series Card Edge Connector |
|--------------------------------------|
| Part Number: 337-026-559-804         |