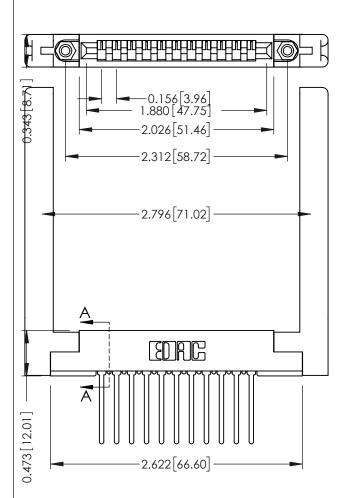

ISSUE NUMBER

ORIGINAL

**See Accompanying Pages for:** 

- Contact Bend Details
- Mounting Options

307 / 357 Card Edge Connector Part Number: 307-011-445-168

EDAC INC
TORONTO, ONTARIO
CANADA
YOUR CONNECTION TO QUALITY & SERVICE
THESE DRAWING
ARE THE PROPEI
SHALL NOT BE RE
OR USED AS THE
MANUFACTURE (
WITHOUT WRITTE