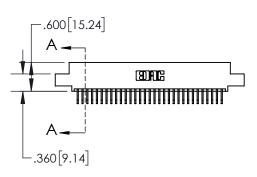

DO NOT MAKE MANUAL REVISIONS TO MASTER.

| .330[8.38]<br>CARD SLOT     |  |  |  |  |
|-----------------------------|--|--|--|--|
| 370[9.40]<br>SECTION A-A    |  |  |  |  |
| .160[4.06] POINT OF CONTACT |  |  |  |  |
| 200[5.08]                   |  |  |  |  |