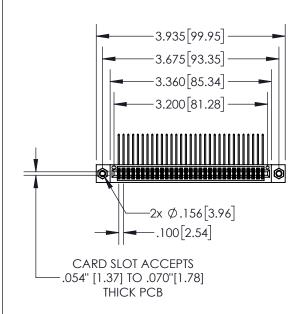

DO NOT MAKE MANUAL REVISIONS TO MASTER.

| .330[8.38]<br>CARD SLOT     |  |  |  |  |
|-----------------------------|--|--|--|--|
| 370[9.40]<br>SECTION A-A    |  |  |  |  |
| .160[4.06] POINT OF CONTACT |  |  |  |  |
| 200[5.08]                   |  |  |  |  |