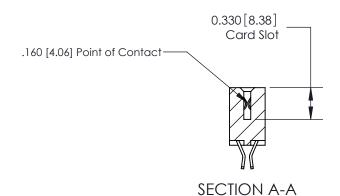

ISSUE NUMBER

ORIGINAL

1

| 837/887 Series High Temp Card Edge Connector<br>Contact Bend Detail |                                                                                                                                                                                                                                                                          | ACAD REFERENCE                   | NO. 837 EN | 837 ENG MASTER   |       |  |
|---------------------------------------------------------------------|--------------------------------------------------------------------------------------------------------------------------------------------------------------------------------------------------------------------------------------------------------------------------|----------------------------------|------------|------------------|-------|--|
|                                                                     |                                                                                                                                                                                                                                                                          | DRAWN: J.LEE                     | DATE: OC   | DATE: OCT. 06/09 |       |  |
|                                                                     | Confact bend Defail                                                                                                                                                                                                                                                      |                                  | CHECKED:   | DATE:            | DATE: |  |
|                                                                     | EDAC INC TORONTO, ONTARIO CANADA YOUR CONNECTION TO QUALITY & SERVICE  THESE DRAWINGS AND SPECIFICATIONS ARE THE PROPERTY OF EDAC INC., AND SHALL NOT BE REPRODUCED, OR COPIED OR USED AS THE BASIS FOR THE MANUFACTURE OR SALE OF APPARATUS WITHOUT WRITTEN PERMISSION. | SCALE: NTS                       | SHEET      | 2 <b>OF</b> 2    |       |  |
|                                                                     |                                                                                                                                                                                                                                                                          | DRAWING NUMBER                   |            | ISSUE            |       |  |
|                                                                     |                                                                                                                                                                                                                                                                          | MANUFACTURE OR SALE OF APPARATUS | 837 Asser  | nbly             | 1     |  |