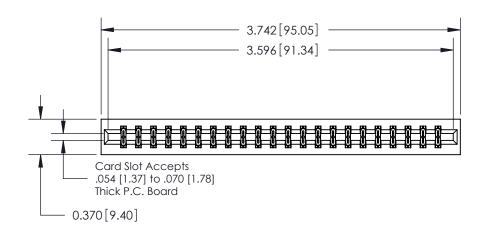

| 837/887 Series High Temp Card Edge Connector |
|----------------------------------------------|
| Part Number: 887-044-555-201                 |

|                    | EDAC INC          |  |  |
|--------------------|-------------------|--|--|
|                    | TORONTO, ONTARIO  |  |  |
|                    | CANADA            |  |  |
| YOUR CONNECTION TO | QUALITY & SERVICE |  |  |