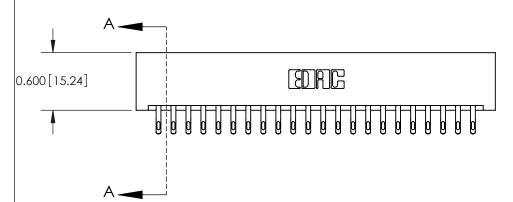

## **Contact Detail**

555-Extender Board Bend (Code 500 Contacts)

.156 [3.96] Contact Spacing x .200 [5.08] Row Spacing

ISSUE NUMBER

1

ORIGINAL

**See Accompanying Pages for:** 

**Contact Bend Details** 