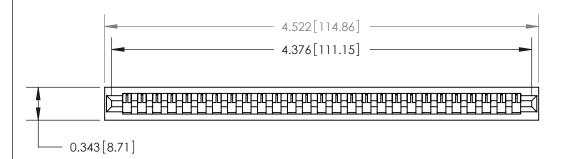

**Mounting Option** 

No Mounting Lugs

## **Contact Detail**

PC Tail .023x.013(0.58x0.33) - Tail LG=.213(5.41)

.156 [3.96] Contact Spacing x .200 [5.08] Row Spacing







**SECTION A-A** 

.175 [4.45] Point of Contact (Measured from bottom of Card Slot)



**See Accompanying Page for:** 

**Contact Bend Details** 

807/857 Series High Temp Card Edge Connector Part Number: 857-027-531-101

YOUR CONNECTION TO QUALITY & SERVICE WITHOUT WRITTEN PERMISSION.

| ACAD REFERENCE NO. 807 ENG MASTER |                  |
|-----------------------------------|------------------|
| DRAWN: J.LEE                      | DATE: AUG. 11/09 |
| CHECKED:                          | DATE:            |
| SCALE: NTS                        | SHEET 1 OF 2     |
| DRAWING NUMBER                    | ISSUE            |

807 Assembly