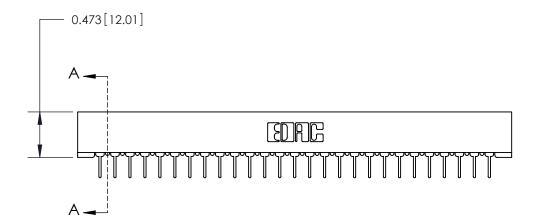

## **Contact Detail**

PC Tail .023x.013(0.58x0.33) - Tail LG=.213(5.41)

.156 [3.96] Contact Spacing x .200 [5.08] Row Spacing

**SECTION A-A** 

.175 [4.45] Point of Contact (Measured from bottom of Card Slot)