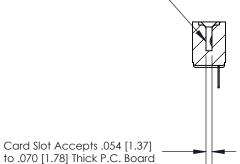

## **Contact Detail**

PC Tail .023x.013(0.58x0.33) - Tail LG=.213(5.41)

.156 [3.96] Contact Spacing x .200 [5.08] Row Spacing

**SECTION A-A** 

.175 [4.45] Point of Contact (Measured from bottom of Card Slot)