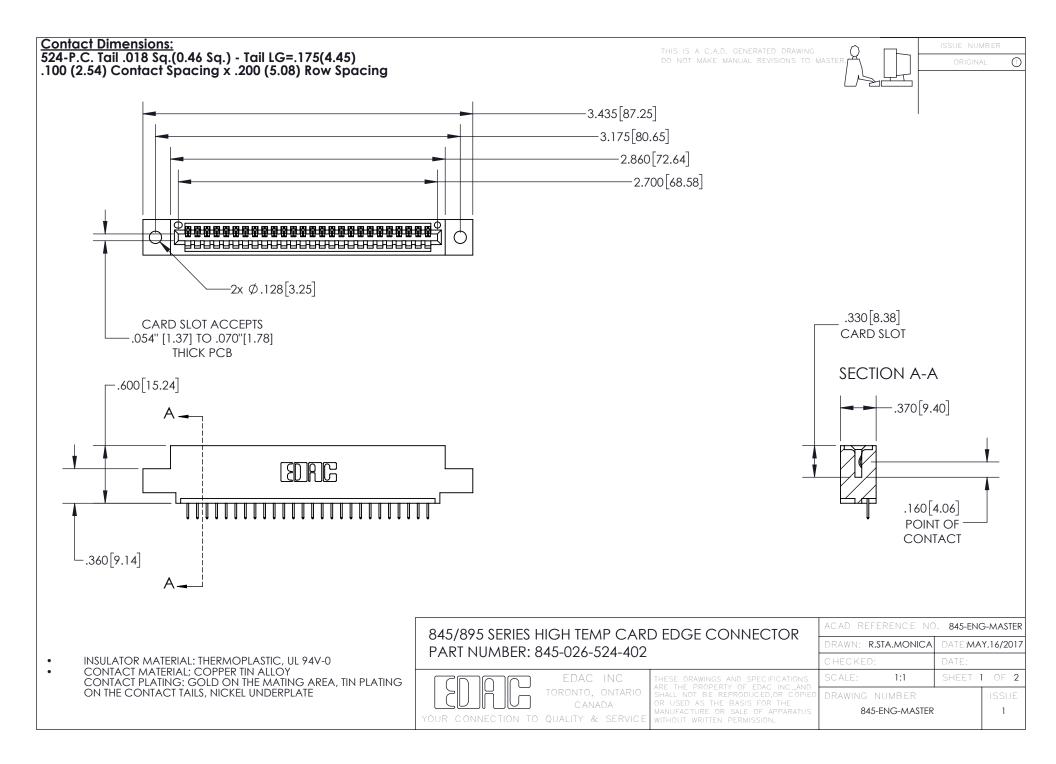

- INSULATOR MATERIAL: THERMOPLASTIC POLYESTER, UL 94V-0 DAP MATERIAL AVAILABLE UPON REQUEST
- CONTACT MATERIAL; COPPER ALLOY

CONTACT PLATING: GOLD ON THE MATING AREA, TIN PLATING ON THE CONTACT TAILS, NICKEL UNDERPLATE