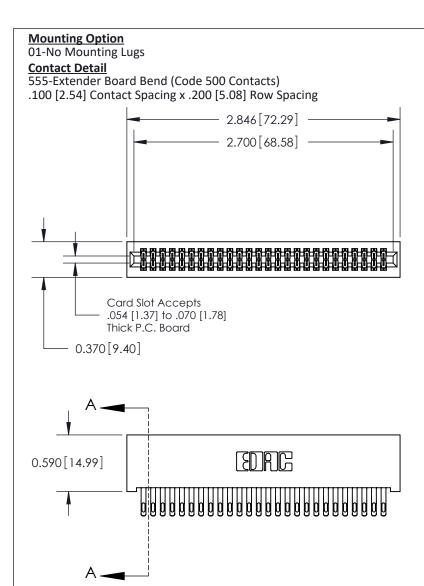

.240 [6.10] Point of Contact-

842 Assembly

THIS IS A C.A.D. GENERATED DRAWING DO NOT MAKE MANUAL REVISIONS TO MASTER

ORIGINAL (1)

| 842/892 Series High Temp Card Edge Connector<br>Contact Bend Detail |                                                                   | ACAD REFERENCE NO. 842 ENG MASTER |             |                  |        |
|---------------------------------------------------------------------|-------------------------------------------------------------------|-----------------------------------|-------------|------------------|--------|
|                                                                     |                                                                   | DRAWN:                            | J.LEE       | DATE: OCT. 06/09 |        |
|                                                                     |                                                                   | CHECKE                            | ):          | DATE:            |        |
| EDAC INC                                                            | THESE DRAWINGS AND SPECIFICATIONS ARE THE PROPERTY OF EDAC INCAND | SCALE:                            | NTS         | SHEET :          | 2 OF 3 |
| TORONTO, ONTARIO                                                    | SHALL NOT BE REPRODUCED, OR COPIED OR USED AS THE BASIS FOR THE   | DRAWING                           | NUMBER      |                  | ISSUE  |
| YOUR CONNECTION TO QUALITY & SERVICE                                | MANUFACTURE OR SALE OF APPARATUS WITHOUT WRITTEN PERMISSION.      | 8                                 | 42 Assembly |                  | 1      |