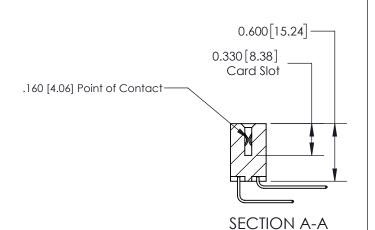

ISSUE NUMBER

ORIGINAL

1

| 837/887 Series High Temp Card Edge Connector<br>Contact Bend Detail |                                                                                                                                    | ACAD REFERENCE NO. | 837 ENG MASTER   |               |
|---------------------------------------------------------------------|------------------------------------------------------------------------------------------------------------------------------------|--------------------|------------------|---------------|
|                                                                     |                                                                                                                                    | DRAWN: J.LEE       | DATE: OCT. 06/09 |               |
|                                                                     |                                                                                                                                    | CHECKED:           | DATE:            |               |
| EDAC INC                                                            | THESE DRAWINGS AND SPECIFICATIONS ARE THE PROPERTY OF EDAC INC.,AND SHALL NOT BE REPRODUCED,OR COPIED OR USED AS THE BASIS FOR THE | SCALE: NTS         | SHEET            | 2 <b>OF</b> 2 |
| TORONTO, ONTARIO CANADA                                             |                                                                                                                                    | DRAWING NUMBER     | •                | ISSUE         |
| YOUR CONNECTION TO QUALITY & SERVICE                                | MANUFACTURE OR SALE OF APPARATUS WITHOUT WRITTEN PERMISSION.                                                                       | 837 Assembly       |                  | 1             |