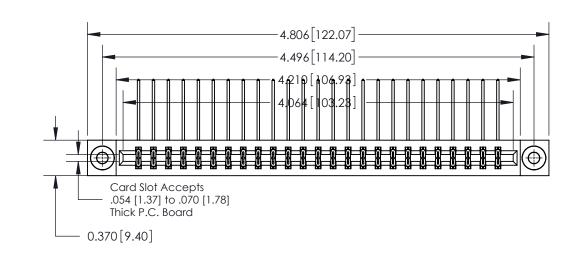

**See Accompanying Page for:** 

**Contact Bend Details** 

837/887 Series High Temp Card Edge Connector Part Number: 837-050-559-803

**EDAC INC** TORONTO, ONTARIO CANADA

THESE DRAWINGS AND SPECIFICATIONS ARE THE PROPERTY OF EDAC INC.,AND SHALL NOT BE REPRODUCED, OR COPIED OR USED AS THE BASIS FOR THE MANUFACTURE OR SALE OF APPARATUS WITHOUT WRITTEN PERMISSION.

| ACAD REFERENCE NO. 837 ENG MA |                  |  |  |
|-------------------------------|------------------|--|--|
| DRAWN: J.LEE                  | DATE: OCT. 06/09 |  |  |
| CHECKED:                      | DATE:            |  |  |
| SCALE: NTS                    | SHEET 1 OF 2     |  |  |
| DRAWING NUMBER                | ISSUE            |  |  |
| 837 Assembly                  | 1                |  |  |