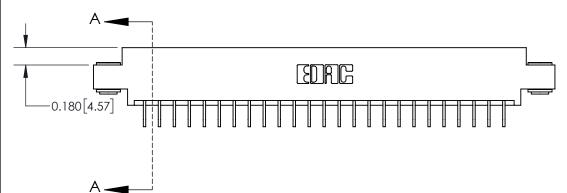

**See Accompanying Page for:** 

**Contact Bend Details** 

837/887 Series High Temp Card Edge Connector Part Number: 837-050-559-803

**EDAC INC** TORONTO, ONTARIO CANADA

THESE DRAWINGS AND SPECIFICATIONS ARE THE PROPERTY OF EDAC INC.,AND SHALL NOT BE REPRODUCED, OR COPIED OR USED AS THE BASIS FOR THE MANUFACTURE OR SALE OF APPARATUS WITHOUT WRITTEN PERMISSION.

| ACAD REFERENCE NO. 837 ENG MA |                  |  |  |
|-------------------------------|------------------|--|--|
| DRAWN: J.LEE                  | DATE: OCT. 06/09 |  |  |
| CHECKED:                      | DATE:            |  |  |
| SCALE: NTS                    | SHEET 1 OF 2     |  |  |
| DRAWING NUMBER                | ISSUE            |  |  |
| 837 Assembly                  | 1                |  |  |