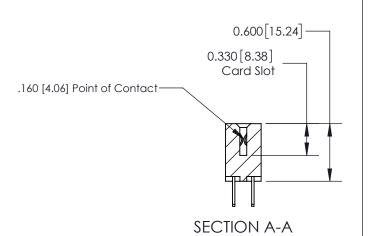

## **Contact Detail**

500-Wire Hole .050x.025(1.27x0.64) - Tail LG=.260(6.60) .156 [3.96] Contact Spacing x .200 [5.08] Row Spacing

THIS IS A C.A.D. GENERATED DRAWING DO NOT MAKE MANUAL REVISIONS TO MASTER.