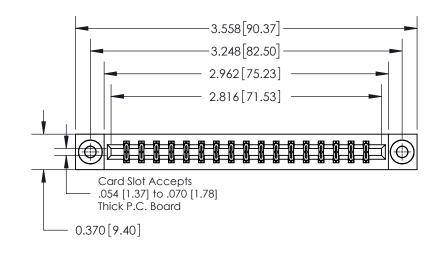

## **Contact Detail**

500-Wire Hole .050x.025(1.27x0.64) - Tail LG=.260(6.60) .156 [3.96] Contact Spacing x .200 [5.08] Row Spacing

THIS IS A C.A.D. GENERATED DRAWING DO NOT MAKE MANUAL REVISIONS TO MASTER.