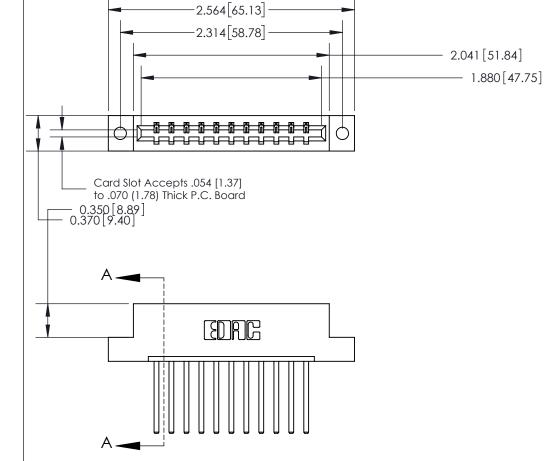

ISSUE NUMBER ORIGINAL

SECTION A-A 0.388 [9.86] Card Slot .160 [4.06] Point of Contact-

## **See Accompanying Page for:**

- **Bend Detail**
- **Mounting Options**

833 Series High Temp Card Edge Connector Part Number: 833-011-544-102

YOUR CONNECTION TO QUALITY & SERVICE

**EDAC INC** TORONTO, ONTARIO CANADA