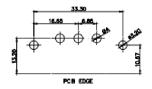

SIGNAL CONTACT RESISTANCE: 10mΩ MAX. INSULATOR RESISTANCE:  $5000M\Omega$  min.

**DIELECTRIC** 

WITHSTANDING VOLTAGE: 1000V AC rms

CONTACT CODE 40 POWER CONTACT FOOTPRINT - 13.20mm

40 IS STANDARD AS SHOWN ON SHEETS 3 & 4

CONTACT CODE 50 POWER CONTACT FOOTPRINT - 20.33mm