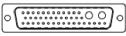

629-13W6250-1T2

THIS SERIES FULLY CONFORMS TO THE EUROPEAN UNION DIRECTIVES 2011/65/EU FOR RoHS COMPLIANCY.

43W2 Male

47W1 Male

PCB EDGE

13W6 Female

17W5 Female

**COMBINATION D-SUB** 

13W6 Male

17W5 Male

47W1 Female

PART NUMBER:

THESE DRAWINGS AND SPECIFICATIONS ARE THE PROPERTY OF EDAC INC.,AND SHALL NOT BE REPRODUCED,OR COPIED OR USED AS THE BASIS FOR THE MANUFACTURE OR SALE OF APPARATUS WITHOUT WRITTEN PERMISSION.