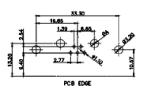

CONTACT CODE 50 POWER CONTACT FOOTPRINT - 20.33mm

## CURRENT RATING / ØA

10A / 2.2 20A / 3.3 30A / 3.7 40A / 4.2