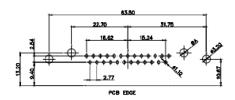

SIGNAL CONTACT RESISTANCE: 10mΩ MAX. INSULATOR RESISTANCE:  $5000M\Omega$  min.

**DIELECTRIC** 

WITHSTANDING VOLTAGE: 1000V AC rms

CONTACT CODE 40 POWER CONTACT FOOTPRINT - 13.20mm

40 IS STANDARD AS SHOWN ON SHEETS 3 & 4

CONTACT CODE 50 POWER CONTACT FOOTPRINT - 20.33mm

629-13W6250-1T2

629 COMBO ASSEMBLY

SW REFERENCE NO .:

PART NUMBER:

TOLERANCE UNLESS OTHERWISE SPECIFIED .X ±0.25 .XX ±0.13

.XXX ±0.05

THIS IS A C.A.D. GENERATED DRAWING DO NOT MAKE MANUAL REVISIONS TO MASTER.