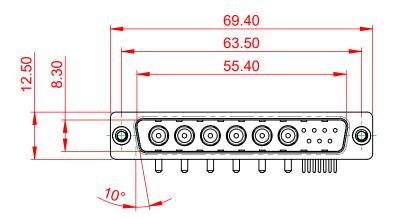

PART NUMBER: 629-13W6250-1T2

THIS SERIES FULLY CONFORMS TO THE EUROPEAN UNION DIRECTIVES 2011/65/EU FOR RoHS COMPLIANCY. TOLERANCE UNLESS OTHERWISE SPECIFIED

.XX ±0.25 .XXX ±0.13 .XXX ±0.05

THIS IS A C.A.D. GENERATED DRAWING DO NOT MAKE MANUAL REVISIONS TO MASTER.

SIGNAL CONTACT RESISTANCE: 10mΩ MAX. INSULATOR RESISTANCE:  $5000M\Omega$  min.

**DIELECTRIC** 

WITHSTANDING VOLTAGE: 1000V AC rms

CONTACT CODE 40 POWER CONTACT FOOTPRINT - 13.20mm

40 IS STANDARD AS SHOWN ON SHEETS 3 & 4