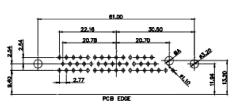

CONTACT CODE 50 POWER CONTACT FOOTPRINT - 20.33mm

PART NUMBER: 629-13W6250-1T2

THIS SERIES FULLY CONFORMS TO THE EUROPEAN UNION DIRECTIVES 2011/65/EU FOR RoHS COMPLIANCY. TOLERANCE UNLESS OTHERWISE SPECIFIED

.XX ±0.25 .XXX ±0.13 .XXX ±0.05

THIS IS A C.A.D. GENERATED DRAWING DO NOT MAKE MANUAL REVISIONS TO MASTER.

13W6 Male

17W5 Male

47W1 Female

PART NUMBER:

THESE DRAWINGS AND SPECIFICATIONS ARE THE PROPERTY OF EDAC INC.,AND SHALL NOT BE REPRODUCED,OR COPIED OR USED AS THE BASIS FOR THE MANUFACTURE OR SALE OF APPARATUS WITHOUT WRITTEN PERMISSION.