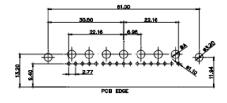

| 629-13W6250-1T2    |       | ISSUE |    |   |
| The state of the s |                    |       |       |    |   |

629-13W6250-1T2

629 COMBO ASSEMBLY

SW REFERENCE NO .:

PART NUMBER:

TOLERANCE UNLESS OTHERWISE SPECIFIED .X ±0.25 .XX ±0.13

.XXX ±0.05

THIS IS A C.A.D. GENERATED DRAWING DO NOT MAKE MANUAL REVISIONS TO MASTER.



ISSUE NUMBER ORIGINAL

2W2 / 2WK2

3W3 / 3WK3

5W1 Male/Female

24W7 Male/Female









5W5 Male





7W2 Male/Female



21W4 Male/Female



5W5 Female



8W8 Female



11W1 Male/Female



27W2 Male/Female



17W2 Male/Female



21W1 Male/Female

PART NUMBER:



## CURRENT RATING / ØA

10A / 2.2 20A / 3.3 30A / 3.7 40A / 4.2

# **COMBINATION D-SUB**



EDAC INC TORONTO, ONTARIO CANADA

THESE DRAWINGS AND SPECIFICATIONS ARE THE PROPERTY OF EDAC INC..AND SHALL NOT BE REPRODUCED,OR COPIED OR USED AS THE BASIS FOR THE MANUFACTURE OR SALE OF APPARATUS WITHOUT WRITTEN PERMISSION.

|  | SW REFERENCE NO.: 629 COMBO ASSEMBLY |                    |  |
|--|--------------------------------------|--------------------|--|
|  | DRAWN: C.B                           | DATE: JAN. 01/2019 |  |
|  | CHECKED:                             | DATE:              |  |
|  | SCALE: N.T.S