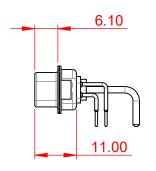

SIGNAL CONTACT RESISTANCE: 10mΩ MAX. INSULATOR RESISTANCE:  $5000M\Omega$  min.

**DIELECTRIC** 

WITHSTANDING VOLTAGE: 1000V AC rms

CONTACT CODE 40 POWER CONTACT FOOTPRINT - 13.20mm

40 IS STANDARD AS SHOWN ON SHEETS 3 & 4

CONTACT CODE 50 POWER CONTACT FOOTPRINT - 20.33mm