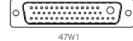

629-13W6250-1T2

THIS SERIES FULLY CONFORMS TO THE EUROPEAN UNION DIRECTIVES 2011/65/EU FOR RoHS COMPLIANCY.

43W2 Male

47W1 Male

PCB EDGE

13W6 Female

17W5 Female

**COMBINATION D-SUB** 

13W6 Male

17W5 Male

47W1 Female

PART NUMBER:

THESE DRAWINGS AND SPECIFICATIONS ARE THE PROPERTY OF EDAC INC.,AND SHALL NOT BE REPRODUCED,OR COPIED OR USED AS THE BASIS FOR THE MANUFACTURE OR SALE OF APPARATUS WITHOUT WRITTEN PERMISSION.