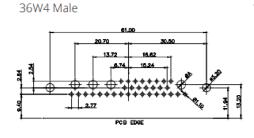

ON D-SUB**



EDAC INC TORONTO, ONTARIO CANADA

THESE DRAWINGS AND SPECIFICATIONS ARE THE PROPERTY OF EDAC INC..AND SHALL NOT BE REPRODUCED,OR COPIED OR USED AS THE BASIS FOR THE MANUFACTURE OR SALE OF APPARATUS WITHOUT WRITTEN PERMISSION.

|  | SW REFERENCE NO.: 629 COMBO ASSEMBLY |                    |  |
|--|--------------------------------------|--------------------|--|
|  | DRAWN: C.B                           | DATE: JAN. 01/2019 |  |
|  | CHECKED:                             | DATE:              |  |
|  | SCALE: N.T.S                         | SHEET 3 OF 4       |  |
|  | DRAWING NUMBER: 629-13W6250-1T2      |                    |  |

629-13W6250-1T2

THIS SERIES FULLY CONFORMS TO THE EUROPEAN UNION DIRECTIVES 2011/65/EU FOR RoHS COMPLIANCY.



43W2 Male

47W1 Male





PCB EDGE







13W6 Female

17W5 Female

**COMBINATION D-SUB** 





13W6 Male

17W5 Male















47W1 Female

PART NUMBER:





THESE DRAWINGS AND SPECIFICATIONS ARE THE PROPERTY OF EDAC INC.,AND SHALL NOT BE REPRODUCED,OR COPIED OR USED AS THE BASIS FOR THE MANUFACTURE OR SALE OF APPARATUS WITHOUT WRITTEN PERMISSION.

| SW REFERENCE NO.: 629 COMBO ASSEMBLY |  |       |       |       |    |
|--------------------------------------|--|-------|-------|-------|----|
| DRAWN: C.B                           |  | DATE: | JAN.  | 01/20 | 19 |
| CHECKED:                             |  | DATE: |       |       |    |
| SCALE: N.T.S                         |  | SHEET | 4     | OF    | 4  |
| DRAWING NUMBER: 629-13W6250-1T2      |  |       | ISSUE |       |    |

629-13W6250-1T2