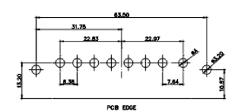

SIGNAL CONTACT RESISTANCE: 10mΩ MAX. INSULATOR RESISTANCE:  $5000M\Omega$  min.

**DIELECTRIC** 

WITHSTANDING VOLTAGE: 1000V AC rms

CONTACT CODE 40 POWER CONTACT FOOTPRINT - 13.20mm

40 IS STANDARD AS SHOWN ON SHEETS 3 & 4

CONTACT CODE 50 POWER CONTACT FOOTPRINT - 20.33mm

PART NUMBER: 629-13W6250-1T2

THIS SERIES FULLY CONFORMS TO THE EUROPEAN UNION DIRECTIVES 2011/65/EU FOR RoHS COMPLIANCY. TOLERANCE UNLESS OTHERWISE SPECIFIED

.XX ±0.25 .XXX ±0.13 .XXX ±0.05

THIS IS A C.A.D. GENERATED DRAWING DO NOT MAKE MANUAL REVISIONS TO MASTER.