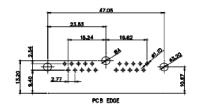

SIGNAL CONTACT RESISTANCE: 10mΩ MAX. INSULATOR RESISTANCE:  $5000M\Omega$  min.

**DIELECTRIC** 

WITHSTANDING VOLTAGE: 1000V AC rms

CONTACT CODE 40 POWER CONTACT FOOTPRINT - 13.20mm

40 IS STANDARD AS SHOWN ON SHEETS 3 & 4

CONTACT CODE 50 POWER CONTACT FOOTPRINT - 20.33mm