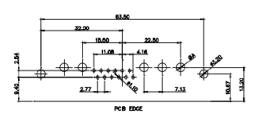

SIGNAL CONTACT RESISTANCE: 10mΩ MAX. INSULATOR RESISTANCE:  $5000M\Omega$  min.

**DIELECTRIC** 

WITHSTANDING VOLTAGE: 1000V AC rms

CONTACT CODE 40 POWER CONTACT FOOTPRINT - 13.20mm

40 IS STANDARD AS SHOWN ON SHEETS 3 & 4

PART NUMBER: 629-13W6250-1T2

THIS SERIES FULLY CONFORMS TO THE EUROPEAN UNION DIRECTIVES 2011/65/EU FOR RoHS COMPLIANCY. TOLERANCE UNLESS OTHERWISE SPECIFIED

.XX ±0.25 .XXX ±0.13 .XXX ±0.05

THIS IS A C.A.D. GENERATED DRAWING DO NOT MAKE MANUAL REVISIONS TO MASTER.

629-13W6250-1T2

THIS SERIES FULLY CONFORMS TO THE EUROPEAN UNION DIRECTIVES 2011/65/EU FOR RoHS COMPLIANCY.

43W2 Male

47W1 Male

PCB EDGE

13W6 Female

17W5 Female

**COMBINATION D-SUB** 