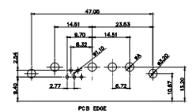

629-13W6250-1T2

THIS SERIES FULLY CONFORMS TO THE EUROPEAN UNION DIRECTIVES 2011/65/EU FOR RoHS COMPLIANCY.

43W2 Male

47W1 Male

PCB EDGE

13W6 Female

17W5 Female

**COMBINATION D-SUB** 

13W6 Male

17W5 Male

47W1 Female

PART NUMBER:

THESE DRAWINGS AND SPECIFICATIONS ARE THE PROPERTY OF EDAC INC.,AND SHALL NOT BE REPRODUCED,OR COPIED OR USED AS THE BASIS FOR THE MANUFACTURE OR SALE OF APPARATUS WITHOUT WRITTEN PERMISSION.