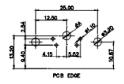

SIGNAL CONTACT RESISTANCE: 10mΩ MAX. INSULATOR RESISTANCE:  $5000M\Omega$  min.

**DIELECTRIC** 

WITHSTANDING VOLTAGE: 1000V AC rms

CONTACT CODE 40 POWER CONTACT FOOTPRINT - 13.20mm

40 IS STANDARD AS SHOWN ON SHEETS 3 & 4

CONTACT CODE 50 POWER CONTACT FOOTPRINT - 20.33mm