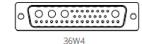

629-13W6250-1T2

THIS SERIES FULLY CONFORMS TO THE EUROPEAN UNION DIRECTIVES 2011/65/EU FOR RoHS COMPLIANCY.

43W2 Male

47W1 Male

PCB EDGE

13W6 Female

17W5 Female

**COMBINATION D-SUB** 