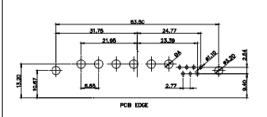

SIGNAL CONTACT RESISTANCE: 10mΩ MAX. INSULATOR RESISTANCE:  $5000M\Omega$  min.

**DIELECTRIC** 

WITHSTANDING VOLTAGE: 1000V AC rms

CONTACT CODE 40 POWER CONTACT FOOTPRINT - 13.20mm

40 IS STANDARD AS SHOWN ON SHEETS 3 & 4

CONTACT CODE 50 POWER CONTACT FOOTPRINT - 20.33mm