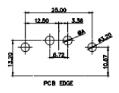

SIGNAL CONTACT RESISTANCE: 10mΩ MAX. INSULATOR RESISTANCE:  $5000M\Omega$  min.

**DIELECTRIC** 

WITHSTANDING VOLTAGE: 1000V AC rms

CONTACT CODE 40 POWER CONTACT FOOTPRINT - 13.20mm

40 IS STANDARD AS SHOWN ON SHEETS 3 & 4

CONTACT CODE 50 POWER CONTACT FOOTPRINT - 20.33mm