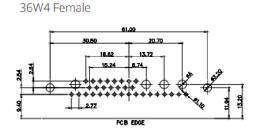

DRAWINGS AND SPECIFICATIONS ARE THE PROPERTY OF EDAC INC..AND SHALL NOT BE REPRODUCED,OR COPIED OR USED AS THE BASIS FOR THE MANUFACTURE OR SALE OF APPARATUS WITHOUT WRITTEN PERMISSION.

|  | SW REFERENCE NO.: 629 COMBO ASSEMBLY |                    |  |
|--|--------------------------------------|--------------------|--|
|  | DRAWN: C.B                           | DATE: JAN. 01/2019 |  |
|  | CHECKED:                             | DATE:              |  |
|  | SCALE: N.T.S                         | SHEET 3 OF 4       |  |
|  | DRAWING NUMBER: 629-13W6250-1T2      |                    |  |

629-13W6250-1T2

THIS SERIES FULLY CONFORMS TO THE EUROPEAN UNION DIRECTIVES 2011/65/EU FOR RoHS COMPLIANCY.



43W2 Male

47W1 Male





PCB EDGE







13W6 Female

17W5 Female

**COMBINATION D-SUB** 





13W6 Male

17W5 Male















47W1 Female

PART NUMBER:





THESE DRAWINGS AND SPECIFICATIONS ARE THE PROPERTY OF EDAC INC.,AND SHALL NOT BE REPRODUCED,OR COPIED OR USED AS THE BASIS FOR THE MANUFACTURE OR SALE OF APPARATUS WITHOUT WRITTEN PERMISSION.

| SW REFERENCE NO.: 629 COMBO ASSEMBLY |  |       |       |       |    |
|--------------------------------------|--|-------|-------|-------|----|
| DRAWN: C.B                           |  | DATE: | JAN.  | 01/20 | 19 |
| CHECKED:                             |  | DATE: |       |       |    |
| SCALE: N.T.S                         |  | SHEET | 4     | OF    | 4  |
| DRAWING NUMBER: 629-13W6250-1T2      |  |       | ISSUE |       |    |

629-13W6250-1T2