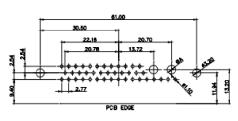

S ARE THE PROPERTY OF EDAC INC..AND SHALL NOT BE REPRODUCED,OR COPIED OR USED AS THE BASIS FOR THE MANUFACTURE OR SALE OF APPARATUS WITHOUT WRITTEN PERMISSION.

|  | SW REFERENCE NO.: 629 COMBO ASSEMBLY |                    |  |
|--|--------------------------------------|--------------------|--|
|  | DRAWN: C.B                           | DATE: JAN. 01/2019 |  |
|  | CHECKED:                             | DATE:              |  |
|  | SCALE: N.T.S                         | SHEET 3 OF 4       |  |
|  | DRAWING NUMBER: 629-13W6250-1T2      |                    |  |

629-13W6250-1T2

THIS SERIES FULLY CONFORMS TO THE EUROPEAN UNION DIRECTIVES 2011/65/EU FOR RoHS COMPLIANCY.



43W2 Male

47W1 Male





PCB EDGE







13W6 Female

17W5 Female

**COMBINATION D-SUB** 





13W6 Male

17W5 Male















47W1 Female

PART NUMBER:





THESE DRAWINGS AND SPECIFICATIONS ARE THE PROPERTY OF EDAC INC.,AND SHALL NOT BE REPRODUCED,OR COPIED OR USED AS THE BASIS FOR THE MANUFACTURE OR SALE OF APPARATUS WITHOUT WRITTEN PERMISSION.

| SW REFERENCE NO.: 629 COMBO ASSEMBLY |  |       |       |       |    |
|--------------------------------------|--|-------|-------|-------|----|
| DRAWN: C.B                           |  | DATE: | JAN.  | 01/20 | 19 |
| CHECKED:                             |  | DATE: |       |       |    |
| SCALE: N.T.S                         |  | SHEET | 4     | OF    | 4  |
| DRAWING NUMBER: 629-13W6250-1T2      |  |       | ISSUE |       |    |

629-13W6250-1T2