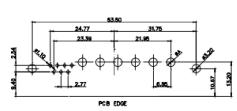

629-13W6250-1T2

THIS SERIES FULLY CONFORMS TO THE EUROPEAN UNION DIRECTIVES 2011/65/EU FOR RoHS COMPLIANCY.

43W2 Male

47W1 Male

PCB EDGE

13W6 Female

17W5 Female

**COMBINATION D-SUB** 

13W6 Male

17W5 Male

47W1 Female

PART NUMBER:

THESE DRAWINGS AND SPECIFICATIONS ARE THE PROPERTY OF EDAC INC.,AND SHALL NOT BE REPRODUCED,OR COPIED OR USED AS THE BASIS FOR THE MANUFACTURE OR SALE OF APPARATUS WITHOUT WRITTEN PERMISSION.