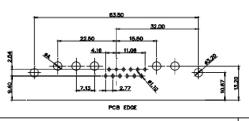

SIGNAL CONTACT RESISTANCE: 10mΩ MAX. INSULATOR RESISTANCE:  $5000M\Omega$  min.

**DIELECTRIC** 

WITHSTANDING VOLTAGE: 1000V AC rms

CONTACT CODE 40 POWER CONTACT FOOTPRINT - 13.20mm

40 IS STANDARD AS SHOWN ON SHEETS 3 & 4

PART NUMBER: 629-13W6250-1T2

THIS SERIES FULLY CONFORMS TO THE EUROPEAN UNION DIRECTIVES 2011/65/EU FOR RoHS COMPLIANCY. TOLERANCE UNLESS OTHERWISE SPECIFIED

.XX ±0.25 .XXX ±0.13 .XXX ±0.05

THIS IS A C.A.D. GENERATED DRAWING DO NOT MAKE MANUAL REVISIONS TO MASTER.

629-13W6250-1T2

THIS SERIES FULLY CONFORMS TO THE EUROPEAN UNION DIRECTIVES 2011/65/EU FOR RoHS COMPLIANCY.

43W2 Male

47W1 Male

PCB EDGE

13W6 Female

17W5 Female

**COMBINATION D-SUB** 