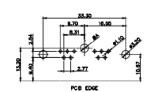

| 629-13W6250-1T2    |       | ISSUE |    |   |
| The state of the s |                    |       |       |    |   |

629-13W6250-1T2

629 COMBO ASSEMBLY

SW REFERENCE NO .:

PART NUMBER:

TOLERANCE UNLESS OTHERWISE SPECIFIED .X ±0.25 .XX ±0.13

.XXX ±0.05

THIS IS A C.A.D. GENERATED DRAWING DO NOT MAKE MANUAL REVISIONS TO MASTER.



ISSUE NUMBER ORIGINAL

2W2 / 2WK2

3W3 / 3WK3

5W1 Male/Female

24W7 Male/Female









5W5 Male





7W2 Male/Female



21W4 Male/Female



5W5 Female



8W8 Female



11W1 Male/Female



27W2 Male/Female



17W2 Male/Female



21W1 Male/Female

PART NUMBER:



## CURRENT RATING / ØA

10A / 2.2 20A / 3.3 30A / 3.7 40A / 4.2

# **COMBINATION D-SUB**



EDAC INC TORONTO, ONTARIO CANADA

THESE DRAWINGS AND SPECIFICATIONS ARE THE PROPERTY OF EDAC INC..AND SHALL NOT BE REPRODUCED,OR COPIED OR USED AS THE BASIS FOR THE MANUFACTURE OR SALE OF APPARATUS WITHOUT WRITTEN PERMISSION.

|  | SW REFERENCE NO.: 629 COMBO ASSEMBLY |                    |  |
|--|--------------------------------------|--------------------|--|
|  | DRAWN: C.B                           | DATE: JAN. 01/2019 |  |
|  | CHECKED:                             | DATE:              |  |
|  | SCALE: N.T.S                         | SHEET 3 OF 4       |  |
|  | DRAWING NUMBER: 629-13W6250-1T2      |                    |