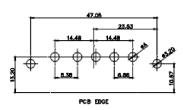

629-13W6250-1T2

THIS SERIES FULLY CONFORMS TO THE EUROPEAN UNION DIRECTIVES 2011/65/EU FOR RoHS COMPLIANCY.

43W2 Male

47W1 Male

PCB EDGE

13W6 Female

17W5 Female

**COMBINATION D-SUB** 