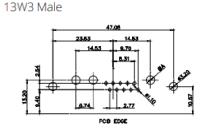

TION D-SUB**



EDAC INC TORONTO, ONTARIO CANADA

THESE DRAWINGS AND SPECIFICATIONS ARE THE PROPERTY OF EDAC INC..AND SHALL NOT BE REPRODUCED,OR COPIED OR USED AS THE BASIS FOR THE MANUFACTURE OR SALE OF APPARATUS WITHOUT WRITTEN PERMISSION.

|  | SW REFERENCE NO.: 629 COMBO ASSEMBLY |                    |  |
|--|--------------------------------------|--------------------|--|
|  | DRAWN: C.B                           | DATE: JAN. 01/2019 |  |
|  | CHECKED:                             | DATE:              |  |
|  | SCALE: N.T.S                         | SHEET 3 OF 4       |  |
|  | DRAWING NUMBER: 629-13W6250-1T2      |                    |  |

629-13W6250-1T2

THIS SERIES FULLY CONFORMS TO THE EUROPEAN UNION DIRECTIVES 2011/65/EU FOR RoHS COMPLIANCY.



43W2 Male

47W1 Male





PCB EDGE







13W6 Female

17W5 Female

**COMBINATION D-SUB** 





13W6 Male

17W5 Male















47W1 Female

PART NUMBER:





THESE DRAWINGS AND SPECIFICATIONS ARE THE PROPERTY OF EDAC INC.,AND SHALL NOT BE REPRODUCED,OR COPIED OR USED AS THE BASIS FOR THE MANUFACTURE OR SALE OF APPARATUS WITHOUT WRITTEN PERMISSION.

| SW REFERENCE NO.: 629 COMBO ASSEMBLY |  |       |       |       |    |
|--------------------------------------|--|-------|-------|-------|----|
| DRAWN: C.B                           |  | DATE: | JAN.  | 01/20 | 19 |
| CHECKED:                             |  | DATE: |       |       |    |
| SCALE: N.T.S                         |  | SHEET | 4     | OF    | 4  |
| DRAWING NUMBER: 629-13W6250-1T2      |  |       | ISSUE |       |    |

629-13W6250-1T2