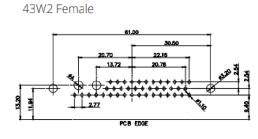

629-13W6250-1T2

THIS SERIES FULLY CONFORMS TO THE EUROPEAN UNION DIRECTIVES 2011/65/EU FOR RoHS COMPLIANCY.

43W2 Male

47W1 Male

PCB EDGE

13W6 Female

17W5 Female

**COMBINATION D-SUB** 

13W6 Male

17W5 Male

47W1 Female

PART NUMBER:

THESE DRAWINGS AND SPECIFICATIONS ARE THE PROPERTY OF EDAC INC.,AND SHALL NOT BE REPRODUCED,OR COPIED OR USED AS THE BASIS FOR THE MANUFACTURE OR SALE OF APPARATUS WITHOUT WRITTEN PERMISSION.