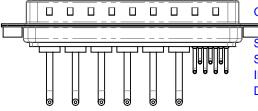

PART NUMBER: 629-13W6250-1T2

THIS SERIES FULLY CONFORMS TO THE EUROPEAN UNION DIRECTIVES 2011/65/EU FOR RoHS COMPLIANCY. TOLERANCE UNLESS OTHERWISE SPECIFIED

.XX ±0.25 .XXX ±0.13 .XXX ±0.05

THIS IS A C.A.D. GENERATED DRAWING DO NOT MAKE MANUAL REVISIONS TO MASTER.