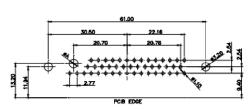

CONTACT CODE 50 POWER CONTACT FOOTPRINT - 20.33mm

PART NUMBER: 629-13W6250-1T2

THIS SERIES FULLY CONFORMS TO THE EUROPEAN UNION DIRECTIVES 2011/65/EU FOR RoHS COMPLIANCY. TOLERANCE UNLESS OTHERWISE SPECIFIED

.XX ±0.25 .XXX ±0.13 .XXX ±0.05

THIS IS A C.A.D. GENERATED DRAWING DO NOT MAKE MANUAL REVISIONS TO MASTER.

13W6 Male

17W5 Male

47W1 Female

PART NUMBER:

THESE DRAWINGS AND SPECIFICATIONS ARE THE PROPERTY OF EDAC INC.,AND SHALL NOT BE REPRODUCED,OR COPIED OR USED AS THE BASIS FOR THE MANUFACTURE OR SALE OF APPARATUS WITHOUT WRITTEN PERMISSION.