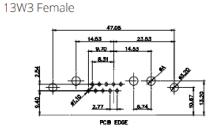

D-SUB**



EDAC INC TORONTO, ONTARIO CANADA

THESE DRAWINGS AND SPECIFICATIONS ARE THE PROPERTY OF EDAC INC..AND SHALL NOT BE REPRODUCED,OR COPIED OR USED AS THE BASIS FOR THE MANUFACTURE OR SALE OF APPARATUS WITHOUT WRITTEN PERMISSION.

|  | SW REFERENCE NO.: 629 COMBO ASSEMBLY |                    |  |
|--|--------------------------------------|--------------------|--|
|  | DRAWN: C.B                           | DATE: JAN. 01/2019 |  |
|  | CHECKED:                             | DATE:              |  |
|  | SCALE: N.T.S                         | SHEET 3 OF 4       |  |
|  | DRAWING NUMBER: 629-13W6250-1T2      |                    |  |

629-13W6250-1T2

THIS SERIES FULLY CONFORMS TO THE EUROPEAN UNION DIRECTIVES 2011/65/EU FOR RoHS COMPLIANCY.



43W2 Male

47W1 Male





PCB EDGE







13W6 Female

17W5 Female

**COMBINATION D-SUB** 





13W6 Male

17W5 Male















47W1 Female

PART NUMBER:





THESE DRAWINGS AND SPECIFICATIONS ARE THE PROPERTY OF EDAC INC.,AND SHALL NOT BE REPRODUCED,OR COPIED OR USED AS THE BASIS FOR THE MANUFACTURE OR SALE OF APPARATUS WITHOUT WRITTEN PERMISSION.

| SW REFERENCE NO.: 629 COMBO ASSEMBLY |  |       |       |       |    |
|--------------------------------------|--|-------|-------|-------|----|
| DRAWN: C.B                           |  | DATE: | JAN.  | 01/20 | 19 |
| CHECKED:                             |  | DATE: |       |       |    |
| SCALE: N.T.S                         |  | SHEET | 4     | OF    | 4  |
| DRAWING NUMBER: 629-13W6250-1T2      |  |       | ISSUE |       |    |

629-13W6250-1T2