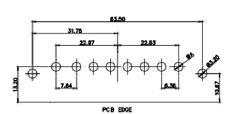

SIGNAL CONTACT RESISTANCE: 10mΩ MAX. INSULATOR RESISTANCE:  $5000M\Omega$  min.

**DIELECTRIC** 

WITHSTANDING VOLTAGE: 1000V AC rms

CONTACT CODE 40 POWER CONTACT FOOTPRINT - 13.20mm

40 IS STANDARD AS SHOWN ON SHEETS 3 & 4

629-13W6250-1T2

THIS SERIES FULLY CONFORMS TO THE EUROPEAN UNION DIRECTIVES 2011/65/EU FOR RoHS COMPLIANCY.

43W2 Male

47W1 Male

PCB EDGE

13W6 Female

17W5 Female

**COMBINATION D-SUB** 