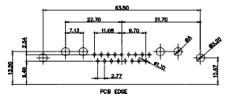

SIGNAL CONTACT RESISTANCE: 10mΩ MAX. INSULATOR RESISTANCE:  $5000M\Omega$  min.

**DIELECTRIC** 

WITHSTANDING VOLTAGE: 1000V AC rms

CONTACT CODE 40 POWER CONTACT FOOTPRINT - 13.20mm

40 IS STANDARD AS SHOWN ON SHEETS 3 & 4

13W6 Male

17W5 Male

47W1 Female

PART NUMBER:

THESE DRAWINGS AND SPECIFICATIONS ARE THE PROPERTY OF EDAC INC.,AND SHALL NOT BE REPRODUCED,OR COPIED OR USED AS THE BASIS FOR THE MANUFACTURE OR SALE OF APPARATUS WITHOUT WRITTEN PERMISSION.