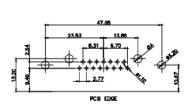

| 629-13W6250-1T2    |       | ISSUE |    |   |
| The state of the s |                    |       |       |    |   |

629-13W6250-1T2

629 COMBO ASSEMBLY

SW REFERENCE NO .:

PART NUMBER:

TOLERANCE UNLESS OTHERWISE SPECIFIED .X ±0.25 .XX ±0.13

.XXX ±0.05

THIS IS A C.A.D. GENERATED DRAWING DO NOT MAKE MANUAL REVISIONS TO MASTER.



ISSUE NUMBER ORIGINAL

2W2 / 2WK2

3W3 / 3WK3

5W1 Male/Female

24W7 Male/Female









5W5 Male





7W2 Male/Female



21W4 Male/Female



5W5 Female



8W8 Female



11W1 Male/Female



27W2 Male/Female



17W2 Male/Female



21W1 Male/Female

PART NUMBER:



## CURRENT RATING / ØA

10A / 2.2 20A / 3.3 30A / 3.7 40A / 4.2

# **COMBINATION D-SUB**



EDAC INC TORONTO, ONTARIO CANADA

THESE DRAWINGS AND SPECIFICATIONS ARE THE PROPERTY OF EDAC INC..AND SHALL NOT BE REPRODUCED,OR COPIED OR USED AS THE BASIS FOR THE MANUFACTURE OR SALE OF APPARATUS WITHOUT WRITTEN PERMISSION.

|  | SW REFERENCE NO.: 629 COMBO ASSEMBLY |                    |  |
|--|--------------------------------------|--------------------|--|
|  | DRAWN: C.B                           | DATE: JAN. 01/2019 |  |
|  | CHECKED:                             | DATE:              |  |
|  | SCALE: N.T.S                         | SHEET 3 OF 4       |  |
|  | DRAWING NUMBER: 629-13W6250-1T2      |                    |  |

629-13W6250-1T2

THIS SERIES FULLY C