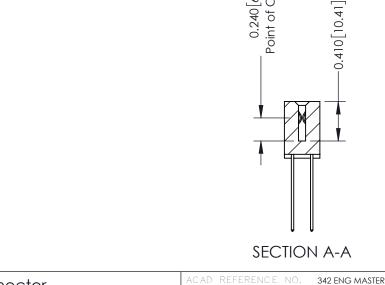

J.LEE DATE: OCT. 06/09 SHEET 1 OF 3

342 Assembly

THIS IS A C.A.D. GENERATED DRAWING DO NOT MAKE MANUAL REVISIONS TO MASTER. ISSUE NUMBER

ORIGINAL

1

| 342 / 392 Series Card Edge Connector<br>Contact Bend Detail |                                                                                                                                                                                                  | ACAD REFERENCE NO. 342 ENG MASTER |             |                  |        |
|-------------------------------------------------------------|--------------------------------------------------------------------------------------------------------------------------------------------------------------------------------------------------|-----------------------------------|-------------|------------------|--------|
|                                                             |                                                                                                                                                                                                  | DRAWN:                            | J.LEE       | DATE: OCT. 06/09 |        |
|                                                             |                                                                                                                                                                                                  | CHECKED:                          |             | DATE:            |        |
| TORONTO, ONTARIO                                            | THESE DRAWINGS AND SPECIFICATIONS ARE THE PROPERTY OF EDAC INC. AND SHALL NOT BE REPRODUCED, OR COPIED OR USED AS THE BASIS FOR THE MANUFACTURE OR SALE OF APPARATUS WITHOUT WRITTEN PERMISSION. | SCALE:                            | NTS         | SHEET :          | 2 OF 3 |
|                                                             |                                                                                                                                                                                                  | DRAWING                           | NUMBER      |                  | ISSUE  |
| YOUR CONNECTION TO QUALITY & SERVICE                        |                                                                                                                                                                                                  | 3                                 | 42 Assembly |                  | 1      |