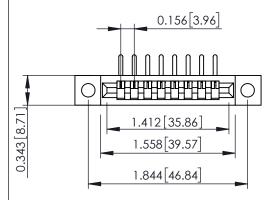

**Mounting Option** .128 (3.25) Dia. Mounting Holes **Contact Detail** 

90 Degree Bend (Code 527 Contacts)

.156 [3.96] Contact Spacing x .200 [5.08] Row Spacing