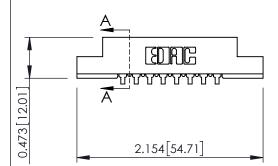

## **See Accompanying Pages for:**

- **Contact Bend Details**
- **Mounting Options**

SECTION A-A

| 307 / 357 Card Edge Connector<br>Part Number: 357-008-559-102 |                             |                                                                                                        | ACAD REFERENCE NO. 307 ENG MASTER |             |          |          |
|---------------------------------------------------------------|-----------------------------|--------------------------------------------------------------------------------------------------------|-----------------------------------|-------------|----------|----------|
|                                                               |                             |                                                                                                        | DRAWN:                            | J.LEE       | DATE: AU | G. 11/09 |
|                                                               |                             |                                                                                                        | CHECKED:                          |             | DATE:    |          |
|                                                               | AC INC                      | THESE DRAWINGS AND SPECIFICATIONS                                                                      | SCALE:                            | NTS         | SHEET    | 1 OF 3   |
|                                                               | ITO, ONTARIO                | ARE THE PROPERTY OF EDAC INC.,AND<br>SHALL NOT BE REPRODUCED,OR COPIED<br>OR USED AS THE BASIS FOR THE | DRAWING                           | NUMBER      |          | ISSUE    |
|                                                               | CANADA<br>QUALITY & SERVICE | MANUFACTURE OR SALE OF APPARATUS WITHOUT WRITTEN PERMISSION.                                           | 3                                 | 07 Assembly |          | 1        |