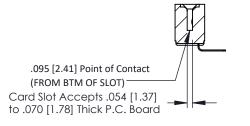

**Mounting Option** .128 (3.25) Dia. Mounting Holes **Contact Detail** 

90 Degree Bend (Code 527 Contacts)

.156 [3.96] Contact Spacing x .200 [5.08] Row Spacing





## **See Accompanying Pages for:**

- **Contact Bend Details**
- **Mounting Options**

SECTION A-A



| 307 / 357 Card Edge Connector<br>Part Number: 357-008-559-102 |                             |                                                                                                        | ACAD REFERENCE NO. 307 ENG MASTER |             |          |          |
|---------------------------------------------------------------|-----------------------------|--------------------------------------------------------------------------------------------------------|-----------------------------------|-------------|----------|----------|
|                                                               |                             |                                                                                                        | DRAWN:                            | J.LEE       | D