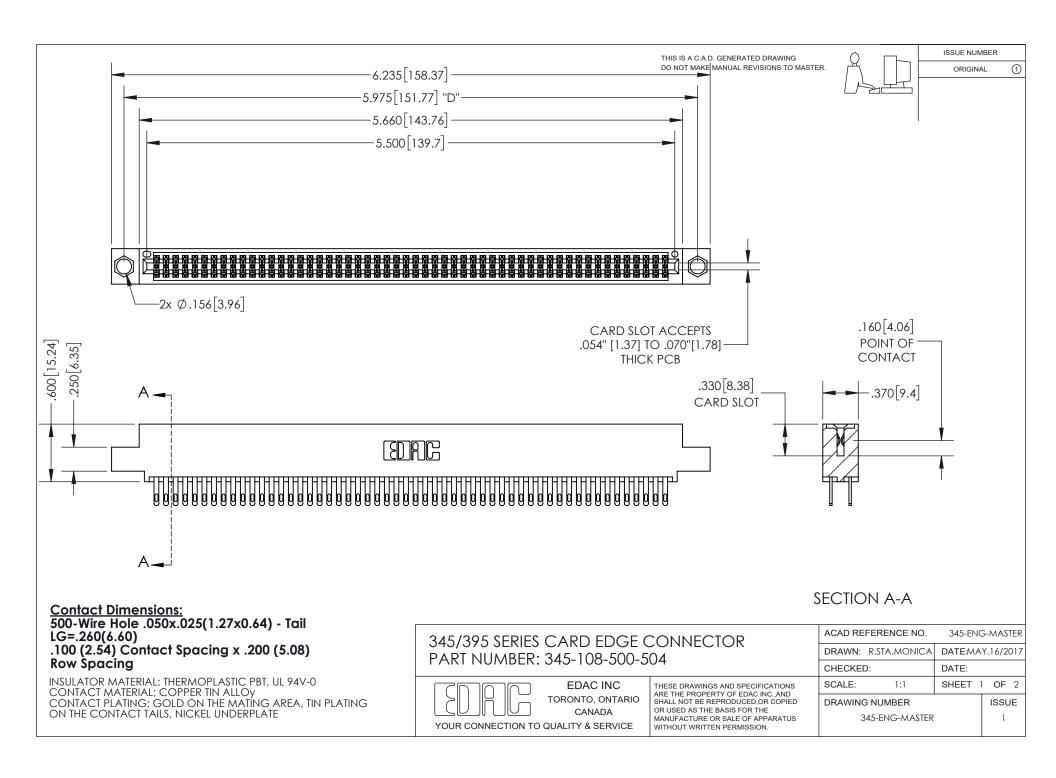

ISSUE NUMBER ORIGINAL

1

**Contact Code 558** 

**Contact Code 559** 

Contact Code 560

- INSULATOR MATERIAL: THERMOPLASTIC POLYESTER, UL 94V-0
- DAP MATERIAL AVAILABLE UPON REQUEST
- CONTACT MATERIAL; COPPER ALLOY

CONTACT PLATING: GOLD ON THE MATING AREA, TIN PLATING ON THE CONTACT TAILS, NICKEL UNDERPLATE

\*FOR ALL OTHER SPECIFICATIONS REFER TO SHEET 3\*