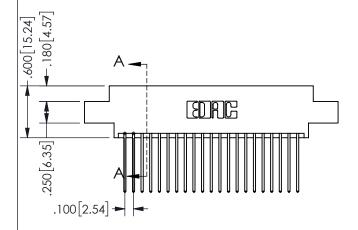

-2.935[74.55] 2.675[67.95] "D -2.360 [59.94] -2.200 55.88 -2x Ø.156[3.96]

> CARD SLOT ACCEPTS .054" [1.37] TO .070"[1.78] THICK PCB

THIS IS A C.A.D. GENERATED DRAWING DO NOT MAKE MANUAL REVISIONS TO MASTER.

ISSUE NUMBER

ORIGINAL

1

.160 4.06 .330[8.38] POINT OF CARD SLOT CONTACT .370 9.4

Contact Dimensions: 542-Wire Wrap .025 Sq.(0.64 Sq.) - Tail LG=.645(16.38) .100 (2.54) Contact Spacing x .200 (5.08) Row Spacing

## 345/395 SERIES CARD EDGE CONNECTOR PART NUMBER: 345-042-542-804

YOUR CONNECTION TO QUALITY & SERVICE

**EDAC INC** TORONTO, ONTARIO CANADA

THESE DRAWINGS AND SPECIFICATIONS ARE THE PROPERTY OF EDAC INC.,AND SHALL NOT BE REPRODUCED,OR COPIED OR USED AS THE BASIS FOR THE MANUFACTURE OR SALE OF APPARATUS WITHOUT WRITTEN PERMISSION.