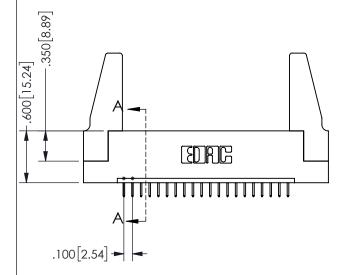

THIS IS A C.A.D. GENERATED DRAWING DO NOT MAKE MANUAL REVISIONS TO MASTER.

ISSUE NUMBER

ORIGINAL

1

-2.835[72.01] 2.575[65.41] "D" -2.260 [57.4] 2.100 53.34 

> CARD SLOT ACCEPTS .054" [1.37] TO .070"[1.78] <sup>\(\)</sup> THICK PCB

-2x Ø.156[3.96]

<u>Contact Dimensions:</u>
524-P.C. Tail .018 Sq.(0.46 Sq.) - Tail LG=.175(4.45)
.100 (2.54) Contact Spacing x .200 (5.08) Row Spacing

.160 4.06 .330[8.38] POINT OF CARD SLOT CONTACT .370 9.4

## **SECTION A-A**

345/395 SERIES CARD EDGE CONNECTOR PART NUMBER: 345-020-524-188

**EDAC INC** TORONTO, ONTARIO CANADA

THESE DRAWINGS AND SPECIFICATIONS ARE THE PROPERTY OF EDAC INC., AND SHALL NOT BE REPRODUCED, OR COPIED OR USED AS THE BASIS FOR THE MANUFACTURE OR SALE OF APPARATUS WITHOUT WRITTEN PERMISSION.