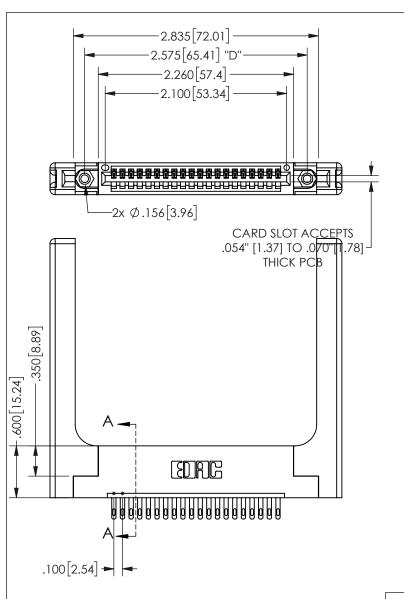

## 345/395 SERIES CARD EDGE CONNECTOR PART NUMBER: 345-020-500-158

YOUR CONNECTION TO QUALITY & SERVICE

**EDAC INC** TORONTO, ONTARIO CANADA

THESE DRAWINGS AND SPECIFICATIONS ARE THE PROPERTY OF EDAC INC., AND SHALL NOT BE REPRODUCED,OR COPIED OR USED AS THE BASIS FOR THE MANUFACTURE OR SALE OF APPARATUS WITHOUT WRITTEN PERMISSION.

THIS IS A C.A.D. GENERATED DRAWING DO NOT MAKE MANUAL REVISIONS TO MASTER.

ISSUE NUMBER

ORIGINAL

.160 4.06 .330[8.38] POINT OF CARD SLOT CONTACT .370 9.4

## SECTION A-A

<u>Contact Dimensions:</u>
500-Wire Hole .050x.025(1.27x0.64) - Tail LG=.260(6.60)
.100 (2.54) Contact Spacing x .200 (5.08) Row Spacing

ORIGINAL 1

ISSUE NUMBER

**Contact Code 558** 

Contact Code 559

**Contact Code 560** 