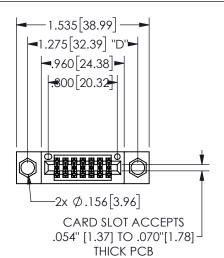

## 345/395 SERIES CARD EDGE CONNECTOR PART NUMBER: 345-014-555-804

YOUR CONNECTION TO QUALITY & SERVICE

**EDAC INC** TORONTO, ONTARIO CANADA

THESE DRAWINGS AND SPECIFICATIONS ARE THE PROPERTY OF EDAC INC.,AND SHALL NOT BE REPRODUCED, OR COPIED OR USED AS THE BASIS FOR THE MANUFACTURE OR SALE OF APPARATUS WITHOUT WRITTEN PERMISSION.

| 01                  |        |                  | 1 / 1 / 1 |
|---------------------|--------|------------------|-----------|
| ACAD REFERENCE NO.  |        | 345-ENG-MASTER   |           |
| DRAWN: R.STA.MONICA |        | DATE:MAY.16/2017 |           |
| CHECKED:            |        | DATE:            |           |
| SCALE:              | NTS    | SHEET            | OF 2      |
| DRAWING             | NUMBER |                  | ISSUE     |
| 345-ENG-MASTER      |        |                  | 1         |