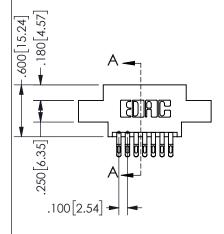

## 345/395 SERIES CARD EDGE CONNECTOR PART NUMBER: 345-014-555-804

YOUR CONNECTION TO QUALITY & SERVICE

**EDAC INC** TORONTO, ONTARIO CANADA

THESE DRAWINGS AND SPECIFICATIONS ARE THE PROPERTY OF EDAC INC.,AND SHALL NOT BE REPRODUCED, OR COPIED OR USED AS THE BASIS FOR THE MANUFACTURE OR SALE OF APPARATUS WITHOUT WRITTEN PERMISSION.

| 01                  |        |                  | 1 / 1 / 1 |
|---------------------|--------|------------------|-----------|
| ACAD REFERENCE NO.  |        | 345-ENG-MASTER   |           |
| DRAWN: R.STA.MONICA |        | DATE:MAY.16/2017 |           |
| CHECKED:            |        | DATE:            |           |
| SCALE:              | NTS    | SHEET            | OF 2      |
| DRAWING             | NUMBER |                  | ISSUE     |
| 345-ENG-MASTER      |        |                  | 1         |