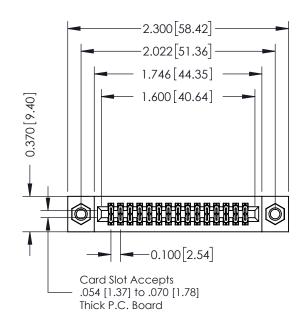

## **See Accompanying Pages for:**

- **Contact Bend Details**
- **Mounting Options**

| 342 / 392 Card Edge Connector |
|-------------------------------|
| Part Number: 342-030-560-207  |

WITHOUT WRITTEN PERMISSION.

|   | ACAD REFERENCE NO | 342 ENG MASTER          |  |  |  |
|---|-------------------|-------------------------|--|--|--|
|   | DRAWN: J.LEE      | DATE: <b>OCT. 06/09</b> |  |  |  |
|   | CHECKED:          | DATE:                   |  |  |  |
|   | SCALE: NTS        | SHEET 1 OF 3            |  |  |  |
| ) | DRAWING NUMBER    | ISSUE                   |  |  |  |