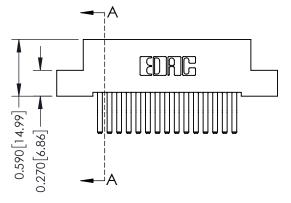

## **Contact Detail**

560-Extender Board Bend (Code 523 Contacts) .100 [2.54] Contact Spacing x .200 [5.08] Row Spacing

## 0.240 [6.10] Point of Contact 0.410[10.41] **SECTION A-A**