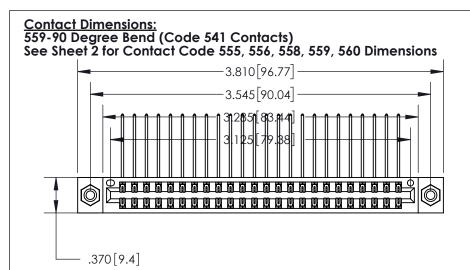

## 846/896 SERIES HIGH TEMP CARD EDGE CONNECTOR PART NUMBER: 896-048-559-208

YOUR CONNECTION TO QUALITY & SERVICE

**EDAC INC** TORONTO, ONTARIO CANADA

THESE DRAWINGS AND SPECIFICATIONS ARE THE PROPERTY OF EDAC INC., AND SHALL NOT BE REPRODUCED, OR COPIED OR USED AS THE BASIS FOR THE MANUFACTURE OR SALE OF APPARATUS WITHOUT WRITTEN PERMISSION.

INSULATOR MATERIAL: THERMOPLASTIC POLYESTER, UL 94V-0 CONTACT MATERIAL; COPPER, NICKEL, TIN ALLOY CA-725

CONTACT PLATING: GOLD ON THE MATING AREA, TIN-LEAD ON THE CONTACT TAILS, NICKEL UNDERPLATE

THIS IS A C.A.D. GENERATED DRAWING DO NOT MAKE MANUAL REVISIONS TO MASTER.