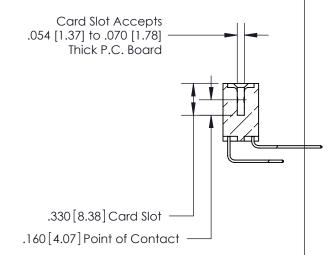

THIS IS A C.A.D. GENERATED DRAWING DO NOT MAKE MANUAL REVISIONS TO MASTER.

ISSUE NUMBER

.165[4.19]

.375 [9.54]

ORIGINAL

1

.060 [1.52] .125(3.18) to .210(5.33) **Outside Tails** .125(3.18) to .210(5.33) **Outside Tails** 