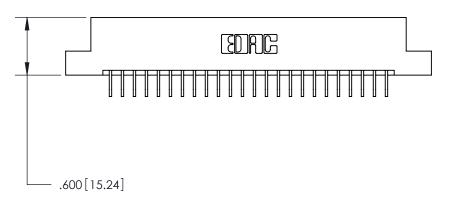

## 846/896 SERIES HIGH TEMP CARD EDGE CONNECTOR PART NUMBER: 896-048-559-208

YOUR CONNECTION TO QUALITY & SERVICE

**EDAC INC** TORONTO, ONTARIO CANADA

THESE DRAWINGS AND SPECIFICATIONS ARE THE PROPERTY OF EDAC INC., AND SHALL NOT BE REPRODUCED, OR COPIED OR USED AS THE BASIS FOR THE MANUFACTURE OR SALE OF APPARATUS WITHOUT WRITTEN PERMISSION.

THIS IS A C.A.D. GENERATED DRAWING DO NOT MAKE MANUAL REVISIONS TO MASTER.

ISSUE NUMBER

.165[4.19]

.375 [9.54]

ORIGINAL

1

.060 [1.52] .125(3.18) to .210(5.33) **Outside Tails** .125(3.18) to .210(5.33) **Outside Tails** 