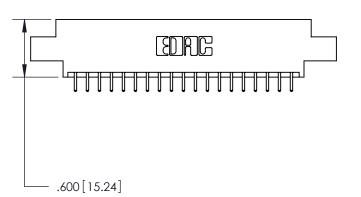

THIS IS A C.A.D. GENERATED DRAWING DO NOT MAKE MANUAL REVISIONS TO MASTER.

ISSUE NUMBER ORIGINAL

846/896 SERIES HIGH TEMP CARD EDGE CONNECTOR PART NUMBER: 896-038-521-807

YOUR CONNECTION TO QUALITY & SERVICE

Contact Dimensions: 521-P.C. Tail .025 Sq. (0.64 Sq.) - Tail LG. =.150 (3.81) .125 (3.18) Contact Spacing x .250 (6.35) Row Spacing -3.185[80.9]-2.920 74.17 2.660 [67.56] 2.500 [63.5]

- .370[9.4]

INSULATOR MATERIAL: THERMOPLASTIC POLYESTER, UL 94V-0 CONTACT MATERIAL; COPPER, NICKEL, TIN ALLOY CA-725 CONTACT PLATING: GOLD ON THE MATING AREA, TIN-LEAD ON THE CONTACT TAILS, NICKEL UNDERPLATE