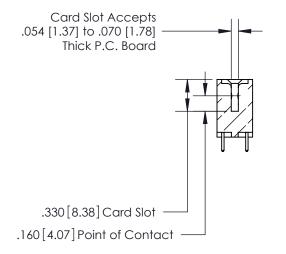

THIS IS A C.A.D. GENERATED DRAWING DO NOT MAKE MANUAL REVISIONS TO MASTER.

ISSUE NUMBER

.165[4.19]

.375 [9.54]

ORIGINAL

1

.060 [1.52] .125(3.18) to .210(5.33) **Outside Tails** .125(3.18) to .210(5.33) **Outside Tails** 

**Contact Code 560** 

INSULATOR MATERIAL: THERMOPLASTIC POLYESTER, UL 94V-0 CONTACT MATERIAL; COPPER, NICKEL, TIN ALLOY CA-725 CONTACT PLATING: GOLD ON THE MATING AREA, TIN-LEAD ON THE CONTACT TAILS, NICKEL UNDERPLATE

**Contact Code 558** 

## 846/896 SERIES HIGH TEMP CARD EDGE CONNECTOR CONTACT CODE 555,556,558,559,560 DIMENSIONS

.150 [3.81]

YOUR CONNECTION TO QUALITY & SERVICE

**Contact Code 559** 

**EDAC INC** TORONTO, ONTARIO CANADA

THESE DRAWINGS AND SPECIFICATIONS ARE THE PROPERTY OF EDAC INC.,AND SHALL NOT BE REPRODUCED, OR COPIED OR USED AS THE BASIS FOR THE MANUFACTURE OR SALE OF APPARATUS WITHOUT WRITTEN PERMISSION.