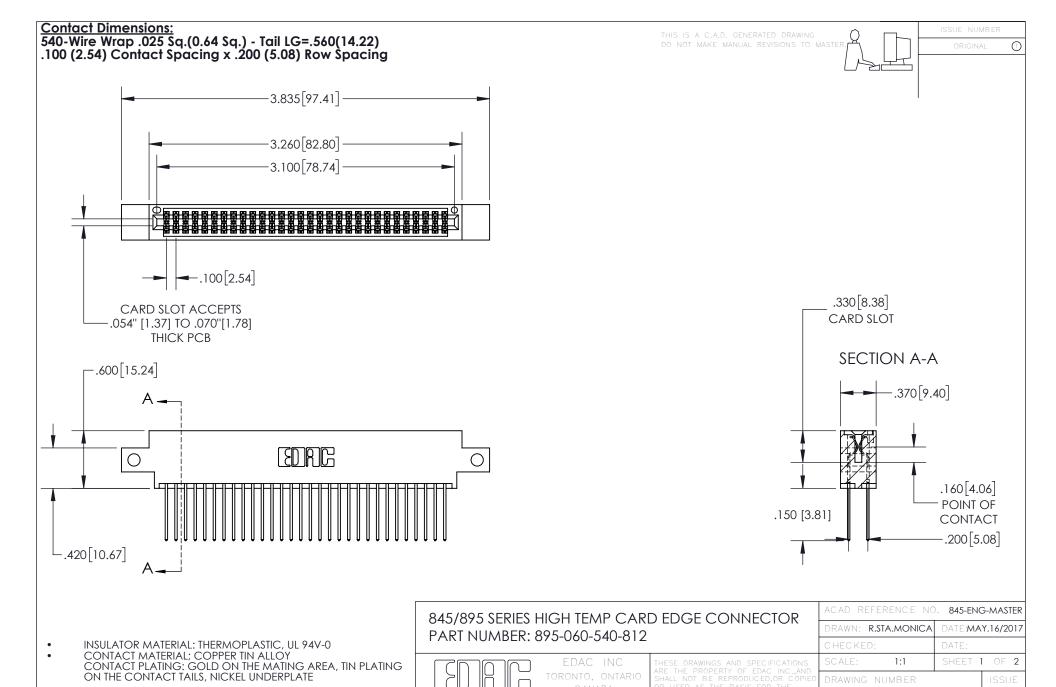

## 845/895 SERIES HIGH TEMP CARD EDGE CONNECTOR CONTACT CODE 555,556,558,559,560 DIMENSIONS

YOUR CONNECTION TO QUALITY & SERVICE

|   | ACAD REFERENCE NO   | . 845-ENG-MASTER |
|---|---------------------|------------------|
|   | DRAWN: R.STA.MONICA | DATE:MAY.16/2017 |
|   | CHECKED:            | DATE:            |
|   | SCALE: 1:1          | SHEET 2 OF 2     |
| D | DRAWING NUMBER      | ISSUE            |