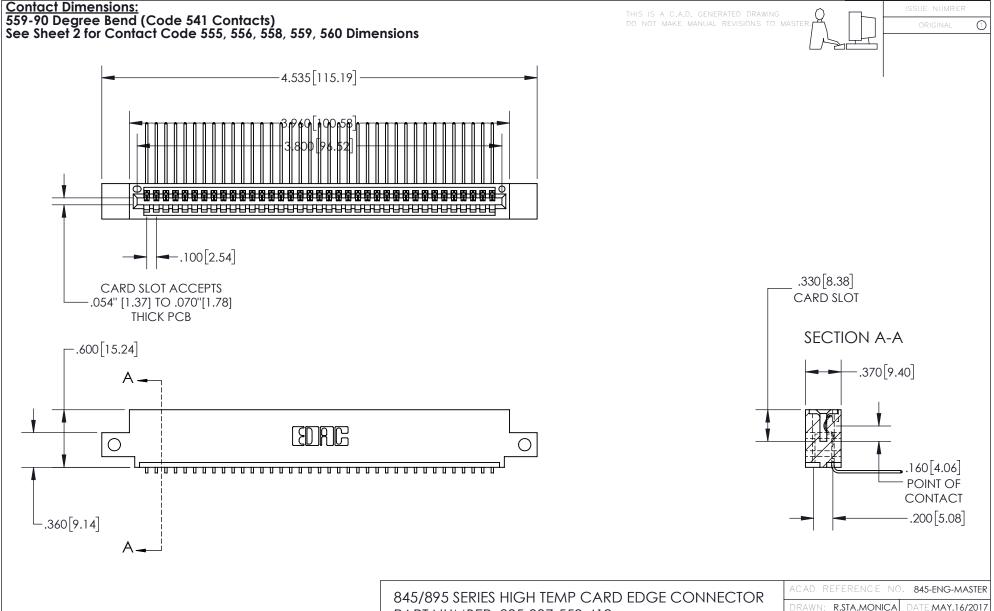

INSULATOR MATERIAL: THERMOPLASTIC, UL 94V-0

CONTACT MATERIAL; COPPER TIN ALLOY
CONTACT PLATING: GOLD ON THE MATING AREA, TIN PLATING
ON THE CONTACT TAILS, NICKEL UNDERPLATE

| 845/895 SERIES HIGH TEMP CARD EDGE CONNECTOR | 5 |
|----------------------------------------------|---|
| PART NUMBER: 895-037-559-412                 |   |

YOUR CONNECTION TO QUALITY & SERVICE

| ACAD REFERENCE NO. 845-ENG-MASTER |                  |  |
|-----------------------------------|------------------|--|
| DRAWN: R.STA.MONICA               | DATE:MAY.16/2017 |  |
| CHECKED:                          | DATE:            |  |
| SCALE: 1:1                        | SHEET 1 OF 2     |  |
| DRAWING NUMBER                    | ISSUE            |  |
| 845-ENG-MASTER                    | 2   1            |  |