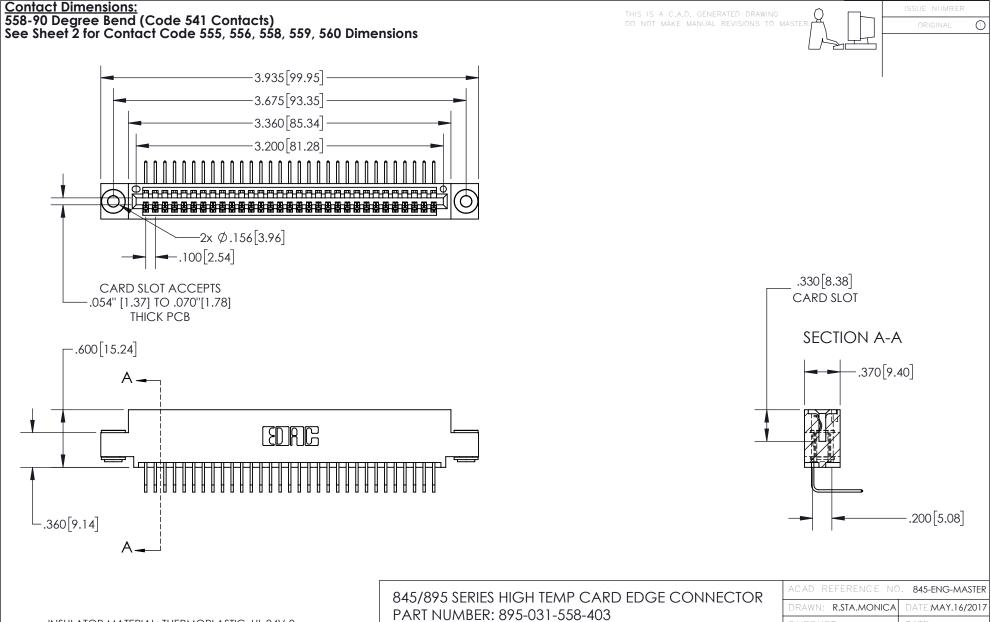

INSULATOR MATERIAL: THERMOPLASTIC, UL 94V-0 CONTACT MATERIAL; COPPER TIN ALLOY
CONTACT PLATING: GOLD ON THE MATING AREA, TIN PLATING
ON THE CONTACT TAILS, NICKEL UNDERPLATE

YOUR CONNECTION TO QUALITY & SERVICE