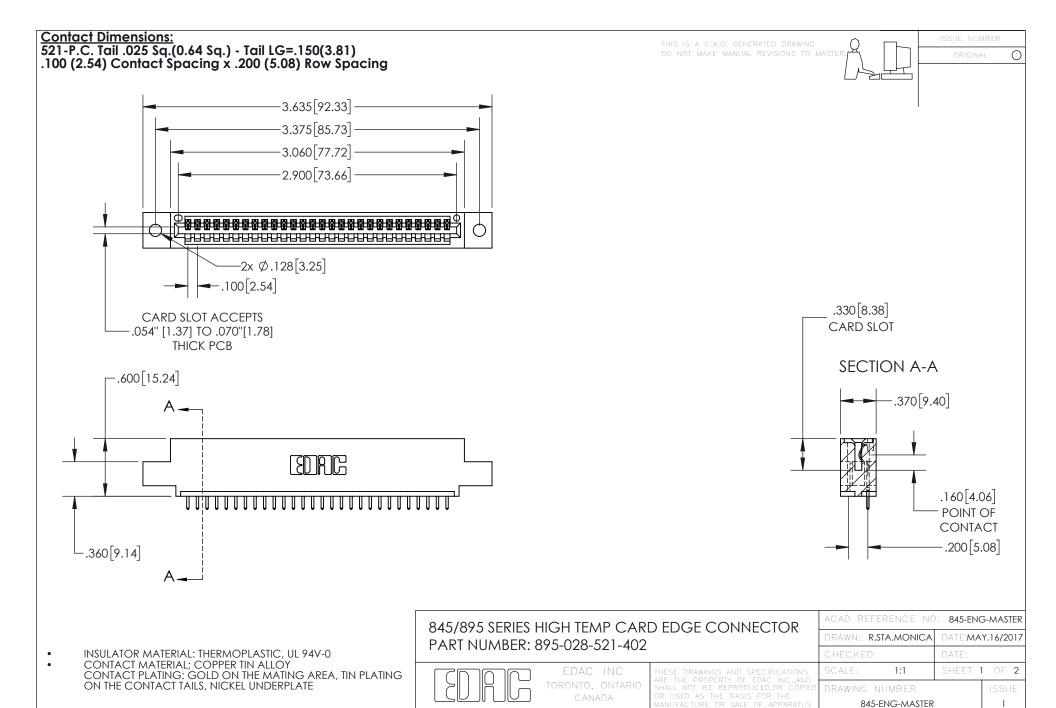

## 845/895 SERIES HIGH TEMP CARD EDGE CONNECTOR CONTACT CODE 555,556,558,559,560 DIMENSIONS

YOUR CONNECTION TO QUALITY & SERVICE

Contact Code 559

|   | ACAD REFERENCE NO. 845-ENG-MASTER |                  |  |
|---|-----------------------------------|------------------|--|
|   | DRAWN: R.STA.MONICA               | DATE:MAY.16/2017 |  |
|   | CHECKED:                          | DATE:            |  |
|   | SCALE: 1:1                        | SHEET 2 OF 2     |  |
| D | DRAWING NUMBER                    | ISSUE            |  |