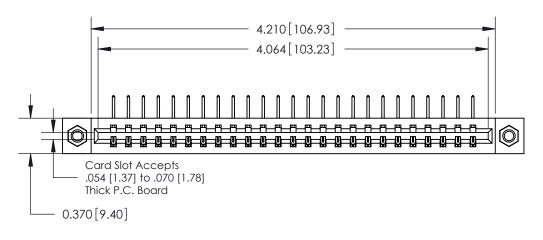

## **Contact Detail**

558-90 Degree Bend (Code 541 Contacts)

.156 [3.96] Contact Spacing x .200 [5.08] Row Spacing

THIS IS A C.A.D. GENERATED DRAWING DO NOT MAKE MANUAL REVISIONS TO MASTER.

ISSUE NUMBER

ORIGINAL

1

**See Accompanying Pages for:** 

**Contact Bend Details** 

837/887 Series High Temp Card Edge Connector Part Number: 887-025-558-107

|                    | EDAC INC          |  |  |
|--------------------|-------------------|--|--|
|                    | TORONTO, ONTARIO  |  |  |
|                    | CANADA            |  |  |
| YOUR CONNECTION TO | QUALITY & SERVICE |  |  |