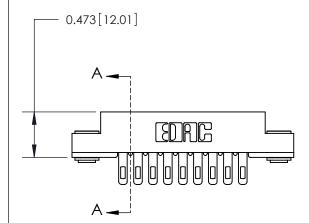

## **Contact Detail**

Wire Hole .087x.013(2.21x0.33) - Tail LG .282(7.16) .156 [3.96] Contact Spacing x .200 [5.08] Row Spacing

**See Accompanying Page for:** 

**Contact Bend Details** 

**SECTION A-A** 

.095 [2.41] Point of Contact (Measured from bottom of Card Slot) Card Slot Accepts .054 [1.37] to .070 [1.78] Thick P.C. Board