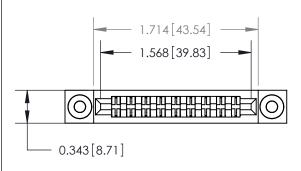

## **Mounting Option**

.116 (2.95) I.D. Floating Eyelets

## **Contact Detail**

Wire Hole .087x.013(2.21x0.33) - Tail LG .282(7.16) .156 [3.96] Contact Spacing x .200 [5.08] Row Spacing





**See Accompanying Page for:** 

**Contact Bend Details** 



**SECTION A-A** 

.095 [2.41] Point of Contact (Measured from bottom of Card Slot) Card Slot Accepts .054 [1.37] to .070 [1.78] Thick P.C. Board

| 807/857 Series High Temp Card Edge Connector |
|----------------------------------------------|
| Part Number: 857-018-500-203                 |

YOUR CONNECTION TO QUALITY & SERVICE

| ACAD REFERENCE NO | . 807 ENG MASTER |
|-------------------|------------------|
| DRAWN: J.LEE      | DATE: AUG. 11/09 |
| CHECKED:          | DATE:            |
| SCALE: NTS        | SHEET 1 OF 2     |
| DRAWING NUMBER    | ISSUE            |

807 Assembly