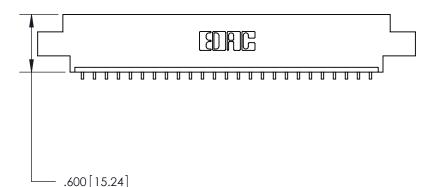

ISSUE NUMBER

ORIGINAL

1

.330 [8.38] Card Slot .160 [4.07] Point of Contact —

Card Slot Accepts .054 [1.37] to .070 [1.78] Thick P.C. Board

INSULATOR MATERIAL: THERMOPLASTIC POLYESTER, UL 94V-0 CONTACT MATERIAL; COPPER, NICKEL, TIN ALLOY CA-725

CONTACT PLATING: GOLD ON THE MATING AREA, TIN-LEAD ON THE CONTACT TAILS, NICKEL UNDERPLATE

846/896 SERIES HIGH TEMP CARD EDGE CONNECTOR PART NUMBER: 846-025-559-602

YOUR CONNECTION TO QUALITY & SERVICE

**EDAC INC** TORONTO, ONTARIO CANADA