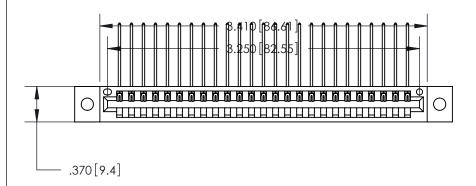

ISSUE NUMBER

ORIGINAL

1

.330 [8.38] Card Slot .160 [4.07] Point of Contact —

Card Slot Accepts .054 [1.37] to .070 [1.78] Thick P.C. Board

INSULATOR MATERIAL: THERMOPLASTIC POLYESTER, UL 94V-0 CONTACT MATERIAL; COPPER, NICKEL, TIN ALLOY CA-725

CONTACT PLATING: GOLD ON THE MATING AREA, TIN-LEAD ON THE CONTACT TAILS, NICKEL UNDERPLATE

846/896 SERIES HIGH TEMP CARD EDGE CONNECTOR PART NUMBER: 846-025-559-602

YOUR CONNECTION TO QUALITY & SERVICE

**EDAC INC** TORONTO, ONTARIO CANADA