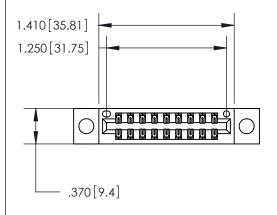

<u>Contact Dimensions:</u> 555-Extender Board Bend (Code 500 Contacts) See Sheet 2 for Contact Code 555, 556, 558, 559, 560 Dimensions

THIS IS A C.A.D. GENERATED DRAWING DO NOT MAKE MANUAL REVISIONS TO MASTER.

ISSUE NUMBER

ORIGINAL

.600 [15.24]

- INSULATOR MATERIAL: THERMOPLASTIC POLYESTER, UL 94V-0 CONTACT MATERIAL; COPPER, NICKEL, TIN ALLOY CA-725
  - CONTACT PLATING: GOLD ON THE MATING AREA, TIN-LEAD ON THE CONTACT TAILS, NICKEL UNDERPLATE

846/896 SERIES HIGH TEMP CARD EDGE CONNECTOR PART NUMBER: 846-018-555-204

YOUR CONNECTION TO QUALITY & SERVICE

**EDAC INC** TORONTO, ONTARIO CANADA

THESE DRAWINGS AND SPECIFICATIONS ARE THE PROPERTY OF EDAC INC.,AND SHALL NOT BE REPRODUCED, OR COPIED OR USED AS THE BASIS FOR THE MANUFACTURE OR SALE OF APPARATUS WITHOUT WRITTEN PERMISSION.

| ACAD REFERENCE NO. | 846-ENG-MASTER   |
|--------------------|------------------|
| DRAWN: J.LEE       | DATE: APR. 22/09 |
| CHECKED:           | DATE:            |
| SCALE: 1:1         | SHEET 1 OF 2     |
| DRAWING NUMBER     | ISSUE            |
| 846-ENG-MASTER     | 1                |