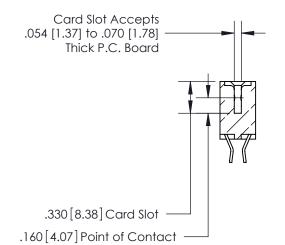

**Contact Code 560** 

INSULATOR MATERIAL: THERMOPLASTIC POLYESTER, UL 94V-0 CONTACT MATERIAL; COPPER, NICKEL, TIN ALLOY CA-725 CONTACT PLATING: GOLD ON THE MATING AREA, TIN-LEAD ON THE CONTACT TAILS, NICKEL UNDERPLATE

**Contact Code 558** 

## 846/896 SERIES HIGH TEMP CARD EDGE CONNECTOR CONTACT CODE 555,556,558,559,560 DIMENSIONS

.150 [3.81]

YOUR CONNECTION TO QUALITY & SERVICE

**Contact Code 559** 

**EDAC INC** TORONTO, ONTARIO CANADA

THESE DRAWINGS AND SPECIFICATIONS ARE THE PROPERTY OF EDAC INC.,AND SHALL NOT BE REPRODUCED, OR COPIED OR USED AS THE BASIS FOR THE MANUFACTURE OR SALE OF APPARATUS WITHOUT WRITTEN PERMISSION.