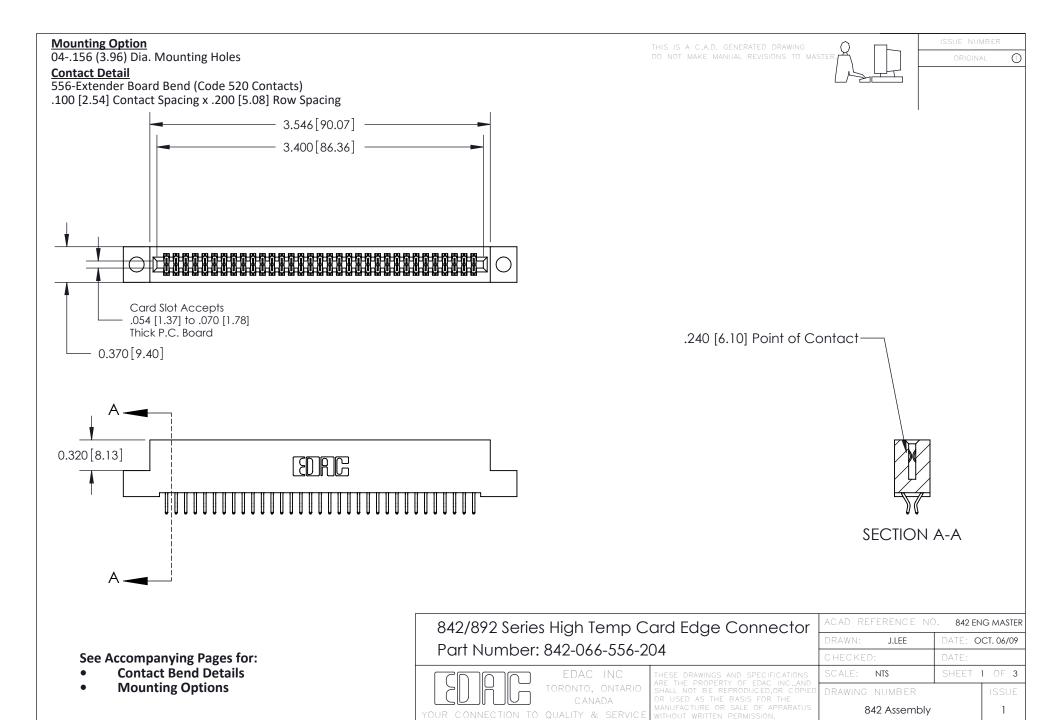

THIS IS A C.A.D. GENERATED DRAWING DO NOT MAKE MANUAL REVISIONS TO MASTER

ORIGINAL (1)



| 842/892 Series High Temp Card Edge Connector<br>Contact Bend Detail |                                                                                                  | ACAD REFERENCE NO. 842 ENG MASTER |             |                  |        |
|---------------------------------------------------------------------|--------------------------------------------------------------------------------------------------|-----------------------------------|-------------|------------------|--------|
|                                                                     |                                                                                                  | DRAWN:                            | J.