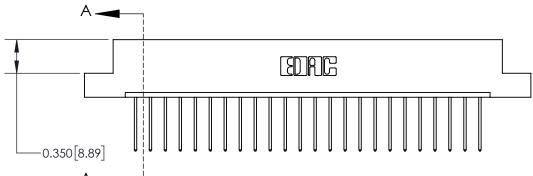

**Mounting Option Contact Detail** 

04-.156 (3.96) Dia. Mounting Holes

540-Wire Wrap .025 Sq.(0.64 Sq.) - Tail LG=.560(14.22)

.156 [3.96] Contact Spacing x .200 [5.08] Row Spacing

THIS IS A C.A.D. GENERATED DRAWING DO NOT MAKE MANUAL REVISIONS TO MASTER.

ISSUE NUMBER

ORIGINAL

**See Accompanying Page for:** 

**Contact Bend Details** 

837/887 Series High Temp Card Edge Connector Part Number: 837-024-540-104

**EDAC INC** TORONTO, ONTARIO CANADA

THESE DRAWINGS AND SPECIFICATIONS ARE THE PROPERTY OF EDAC INC.,AND SHALL NOT BE REPRODUCED, OR COPIED OR USED AS THE BASIS FOR THE MANUFACTURE OR SALE OF APPARATUS WITHOUT WRITTEN PERMISSION.