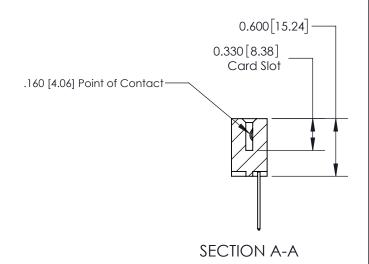

ISSUE NUMBER

ORIGINAL

1

| 837/887 Series High Temp Card Edge Connector<br>Contact Bend Detail |                                                                                                                    | ACAD REFERENCE NO. | 837 ENG MASTER   |       |
|---------------------------------------------------------------------|--------------------------------------------------------------------------------------------------------------------|--------------------|------------------|-------|
|                                                                     |                                                                                                                    | DRAWN: J.LEE       | DATE: OCT. 06/09 |       |
|                                                                     |                                                                                                                    | CHECKED:           | DATE:            |       |
| EDAC INC THESE DRAWINGS AND SPECIFICATIONS                          | SCALE: NTS                                                                                                         | SHEET              | 2 <b>OF</b> 2    |       |
| TORONTO, ONTARIO                                                    | TORONTO, ONTARIO CANADA  CANADA  TORONTO, ONTARIO CANADA  CANADA  CANADA  CANADA  MANUFACTURE OR SALE OF APPARATUS | DRAWING NUMBER     | •                | ISSUE |
| YOUR CONNECTION TO QUALITY & SERVICE                                |                                                                                                                    | 837 Assembly       |                  | 1     |