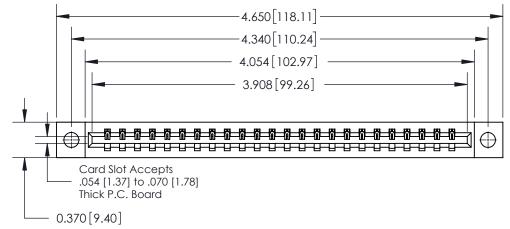

**Mounting Option Contact Detail** 

04-.156 (3.96) Dia. Mounting Holes

540-Wire Wrap .025 Sq.(0.64 Sq.) - Tail LG=.560(14.22)

.156 [3.96] Contact Spacing x .200 [5.08] Row Spacing

THIS IS A C.A.D. GENERATED DRAWING DO NOT MAKE MANUAL REVISIONS TO MASTER.

ISSUE NUMBER

ORIGINAL

**See Accompanying Page for:** 

**Contact Bend Details** 

837/887 Series High Temp Card Edge Connector Part Number: 837-024-540-104

**EDAC INC** TORONTO, ONTARIO CANADA

THESE DRAWINGS AND SPECIFICATIONS ARE THE PROPERTY OF EDAC INC.,AND SHALL NOT BE REPRODUCED, OR COPIED OR USED AS THE BASIS FOR THE MANUFACTURE OR SALE OF APPARATUS WITHOUT WRITTEN PERMISSION.